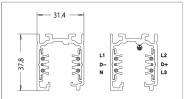

## PRODUCT DESCRIPTION

Modular system for direct, diffused and/or accent lighting, consisting of hollow profiles made from 66x40 mm painted or anodised extruded aluminium, with a predefined length or cut to measure, available in the following versions: wallmounted, ceiling-mounted, suspended ,recessed with a super-slim edge trim, just 5 mm wide (61.5 x 40 mm) and trimless recessed. To be integrated with LED linear light sources, battens for T16 fluorescent lamps, projectors with built-in LED source and max 16A 3-circuit track modules for inclusion of projectors. Fluorescent battens, complete with 50/60 Hz 230/240 V electronic power supply, LED batten driver included. To be completed with side end caps with Light Proof system, opal white or microprismatic PC diffusing screen (in accordance with EN 12464-1), closing profiles, with a predefined length or cut to measure, or darklight aluminium grille with high specular qualities and mounting brackets or suspension cables. IP40 protection

## **PRODUCT SPECS**

| Installation method      | system       |
|--------------------------|--------------|
| Finishing                | Bianco       |
| Power supply/transformer | Not included |
| Weight                   | 2.75 Kg      |
| Dimension                | L3000 mm     |