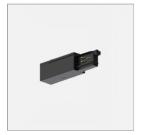

## File System End feed left

### code LT9021.1

Head feeder; polycarbonate body; copper alloy contacts. Color finish white. Possibility of separate management of three circuits On/ Off or management via digital signal (DALI)

# code LT9021.1

Head feeder; polycarbonate body; copper alloy contacts. Color finish black. Possibility of separate management of three circuits On/ Off or management via digital signal (DALI)