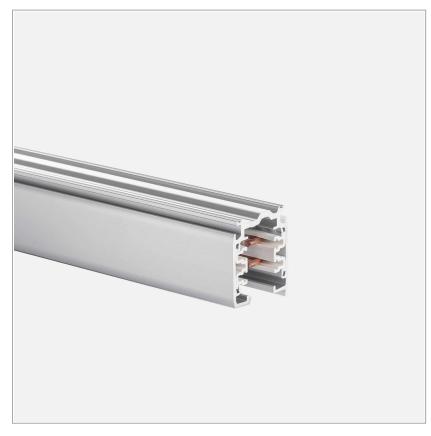

# File/ File H System - 230V track module

code LT24T.3000/01

## PRODUCT DESCRIPTION

Modular system for direct, diffused and/or accent lighting, consisting of hollow profiles made from 66x40 mm painted or anodised extruded aluminium, with a predefined length or cut to measure, available in the following versions: wallmounted, ceiling-mounted, suspended ,recessed with a super-slim edge trim, just 5 mm wide (61.5 x 40 mm) and trimless recessed. To be integrated with LED linear light sources, battens for T16 fluorescent lamps, projectors with built-in LED source and max 16A 3-circuit track modules for inclusion of projectors. Fluorescent battens, complete with 50/60 Hz 230/240 V electronic power supply, LED batten driver included. To be completed with side end caps with Light Proof system, opal white or microprismatic PC diffusing screen (in accordance with EN 12464-1), closing profiles, with a predefined length or cut to measure, or darklight aluminium grille with high specular qualities and mounting brackets or suspension cables. IP40 protection

## **PRODUCT SPECS**

| Installation method      | system       |
|--------------------------|--------------|
| Finishing                | Bianco       |
| Power supply/transformer | Not included |
| Weight                   | 2.75 Kg      |
| Dimension                | L3000 mm     |