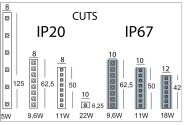

## **PRODUCT SPECS**

| Installation method       | system       |
|---------------------------|--------------|
| Light source              | Linea-led    |
| Absorbed power            | 22 W         |
| Color temperature         | 4000K        |
| Color rendering index CRI | >90          |
| Luminaire luminous flux   | 15075 lm     |
| Luminous efficiency       | 139 lm/W     |
| Energy efficiency class   | D            |
| Dimension                 | L5000Wx10 mm |
| IP Grade                  | IP20         |