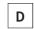

## **PRODUCT SPECS**

| Installation method       | system       |
|---------------------------|--------------|
| Light source              | Linea-led    |
| Absorbed power            | 22 W         |
| Color temperature         | 4000K        |
| Color rendering index CRI | >90          |
| Luminaire luminous flux   | 15075 lm     |
| Luminous efficiency       | 139 lm/W     |
| Energy efficiency class   | D            |
| Dimension                 | L5000Wx10 mm |
| IP Grade                  | IP20         |