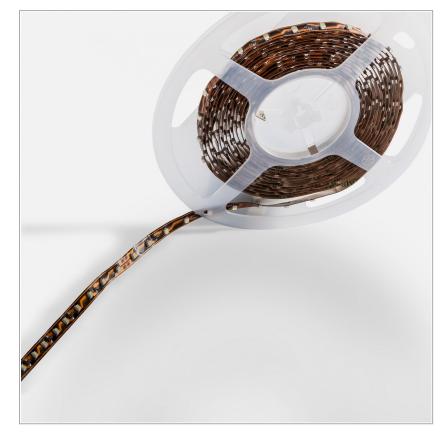

## PRODUCT DESCRIPTION

D

24V

High efficiency led strip with double-sided adhesive and 8 mm wide support on 5 meters coil, to be powered with 24vdc voltage stabilized drivers. Degree of protection IP20. Insulation class III

## PRODUCT SPECS

| system       |
|--------------|
| Linea-led    |
| 22 W         |
| 3500K        |
| >90          |
| 15075 lm     |
| 139 lm/W     |
| D            |
| L5000Wx10 mm |
| IP20         |
|              |