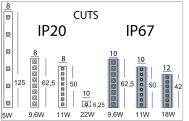

## PRODUCT SPECS

| system       |
|--------------|
| Linea-led    |
| 22 W         |
| 3500K        |
| >90          |
| 15075 lm     |
| 139 lm/W     |
| D            |
| L5000Wx10 mm |
| IP20         |
|              |