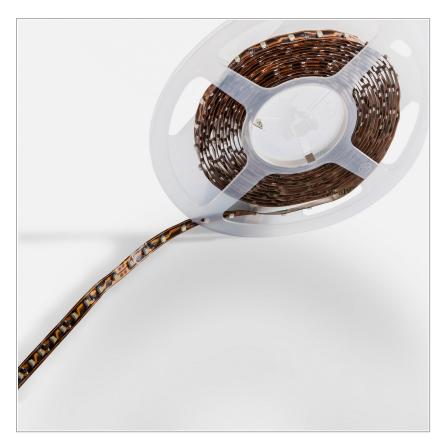

## LED line 5 meters roll - IP20

code ST05.30.misura

## PRODUCT DESCRIPTION

High efficiency led strip with double-sided adhesive and 8 mm wide support on 5 meters coil, to be powered with 24vdc voltage stabilized drivers. Degree of protection IP20. Insulation class III

## **PRODUCT SPECS**

| Installation method       | system       |
|---------------------------|--------------|
| Light source              | Linea-led    |
| Absorbed power            | 5,5 W        |
| Color temperature         | 3000K        |
| Color rendering index CRI | 80           |
| Luminaire luminous flux   | 1350 lm      |
| Luminous efficiency       | 49 lm/W      |
| Power supply/transformer  | Not included |
| Weight                    | 0.18 Kg      |
| Dimension                 | L5000Wx8 mm  |
| IP Grade                  | IP20         |