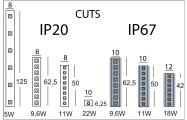

## **PRODUCT SPECS**

| Installation method       | system       |
|---------------------------|--------------|
| Light source              | Linea-led    |
| Absorbed power            | 5,5 W        |
| Color temperature         | 3000K        |
| Color rendering index CRI | 80           |
| Luminaire luminous flux   | 1350 lm      |
| Luminous efficiency       | 49 lm/W      |
| Power supply/transformer  | Not included |
| Weight                    | 0.18 Kg      |
| Dimension                 | L5000Wx8 mm  |
| IP Grade                  | IP20         |