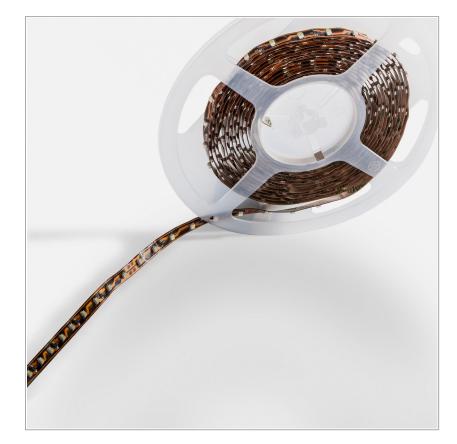

## LED line 5 meters roll - IP20

code ST05.40.misura

**IP20 必 塔 €€** 

## PRODUCT DESCRIPTION

24V

High efficiency led strip with double-sided adhesive and 8 mm wide support on 5 meters coil, to be powered with 24vdc voltage stabilized drivers. Degree of protection IP20. Insulation class III

## PRODUCT SPECS

| system       |
|--------------|
| Linea-led    |
| 5,5 W        |
| 4000K        |
| 80           |
| 1350 lm      |
| 49 lm/W      |
| Not included |
| 0.18 Kg      |
| L5000Wx8 mm  |
| IP20         |
|              |