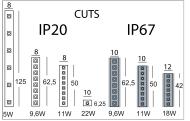

## PRODUCT SPECS

| system       |
|--------------|
| Linea-led    |
| 5,5 W        |
| 4000K        |
| 80           |
| 1350 lm      |
| 49 lm/W      |
| Not included |
| 0.18 Kg      |
| L5000Wx8 mm  |
| IP20         |
|              |