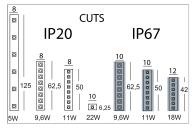

## **PRODUCT SPECS**

| Installation method       | system       |
|---------------------------|--------------|
| Light source              | Linea-led    |
| Absorbed power            | 5,5 W        |
| Color temperature         | 2700K        |
| Color rendering index CRI | 80           |
| Luminaire luminous flux   | 1350 lm      |
| Luminous efficiency       | 49 lm/W      |
| Power supply/transformer  | Not included |
| Weight                    | 0.18 Kg      |
| Dimension                 | L5000Wx8 mm  |
| IP Grade                  | IP20         |