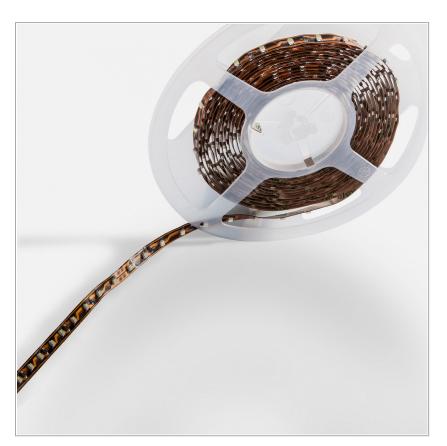

## LED line 5 meters roll - IP20

code ST05.27.5

## PRODUCT DESCRIPTION

High efficiency led strip with double-sided adhesive and 8 mm wide support on 5 meters coil, to be powered with 24vdc voltage stabilized drivers. Degree of protection IP20. Insulation class III

## **PRODUCT SPECS**

| Installation method       | system       |
|---------------------------|--------------|
| Light source              | Linea-led    |
| Absorbed power            | 5,5 W        |
| Color temperature         | 2700K        |
| Color rendering index CRI | 80           |
| Luminaire luminous flux   | 1350 lm      |
| Luminous efficiency       | 49 lm/W      |
| Power supply/transformer  | Not included |
| Weight                    | 0.18 Kg      |
| Dimension                 | L5000Wx8 mm  |
| IP Grade                  | IP20         |