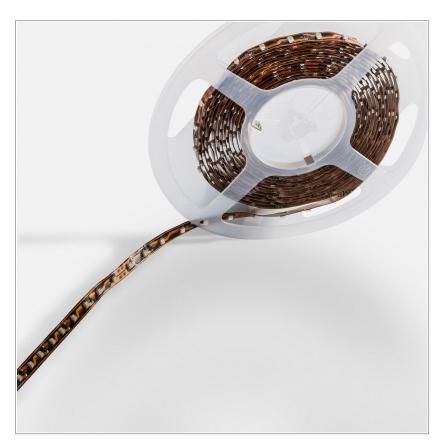

## LED line 5 meters roll - IP20

code ST05.30.5

## PRODUCT DESCRIPTION

High efficiency led strip with double-sided adhesive and 8 mm wide support on 5 meters coil, to be powered with 24vdc voltage stabilized drivers. Degree of protection IP20. Insulation class III

## **PRODUCT SPECS**

| Installation method       | system       |
|---------------------------|--------------|
| Light source              | Linea-led    |
| Absorbed power            | 5,5 W        |
| Color temperature         | 3000K        |
| Color rendering index CRI | 80           |
| Luminaire luminous flux   | 1350 lm      |
| Luminous efficiency       | 49 lm/W      |
| Power supply/transformer  | Not included |
| Weight                    | 0.18 Kg      |
| Dimension                 | L5000Wx8 mm  |
| IP Grade                  | IP20         |