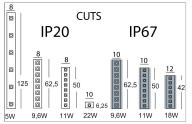

## PRODUCT DESCRIPTION

High efficiency led strip with double-sided adhesive and 8 mm wide support on 5 meters coil, to be powered with 24vdc voltage stabilized drivers. Degree of protection IP20. Insulation class III

## **PRODUCT SPECS**

| Installation method       | system       |
|---------------------------|--------------|
| Light source              | Linea-led    |
| Absorbed power            | 5,5 W        |
| Color temperature         | 3000K        |
| Color rendering index CRI | 80           |
| Luminaire luminous flux   | 1350 lm      |
| Luminous efficiency       | 49 lm/W      |
| Power supply/transformer  | Not included |
| Weight                    | 0.18 Kg      |
| Dimension                 | L5000Wx8 mm  |
| IP Grade                  | IP20         |