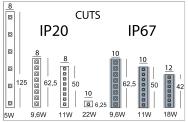

## **PRODUCT SPECS**

| Installation method       | system       |
|---------------------------|--------------|
| Light source              | Linea-led    |
| Absorbed power            | 5,5 W        |
| Color temperature         | 4000K        |
| Color rendering index CRI | 80           |
| Luminaire luminous flux   | 1350 lm      |
| Luminous efficiency       | 49 lm/W      |
| Power supply/transformer  | Not included |
| Weight                    | 0.18 Kg      |
| Dimension                 | L5000Wx8 mm  |
| IP Grade                  | IP20         |