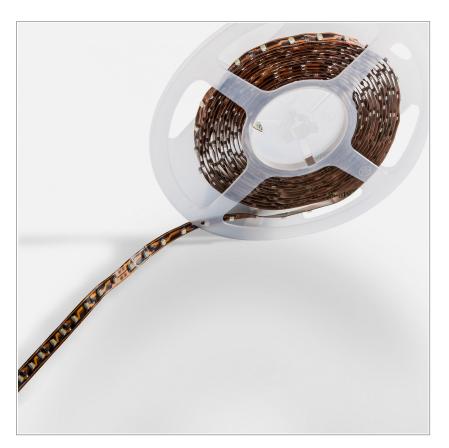

## LED line 5 meters roll - IP20

code ST05.40.5

## PRODUCT DESCRIPTION

High efficiency led strip with double-sided adhesive and 8 mm wide support on 5 meters coil, to be powered with 24vdc voltage stabilized drivers. Degree of protection IP20. Insulation class III