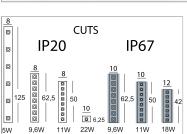

## **PRODUCT SPECS**

| Installation method       | system      |
|---------------------------|-------------|
| Light source              | Linea-led   |
| Absorbed power            | 9,6 W       |
| Color temperature         | 2700K       |
| Color rendering index CRI | >80         |
| Luminaire luminous flux   | 2700 lm     |
| Luminous efficiency       | 56 lm/W     |
| Energy efficiency class   | E           |
| Dimension                 | L5000Wx8 mm |
| IP Grade                  | IP20        |