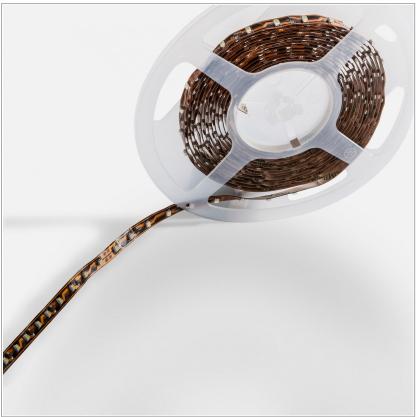

## LED line 5 meters roll - IP20

code ST10.27.misura

## PRODUCT DESCRIPTION

High efficiency led strip with double-sided adhesive and 8 mm wide support on 5 meters coil, to be powered with 24vdc voltage stabilized drivers. Degree of protection IP20. Insulation class III