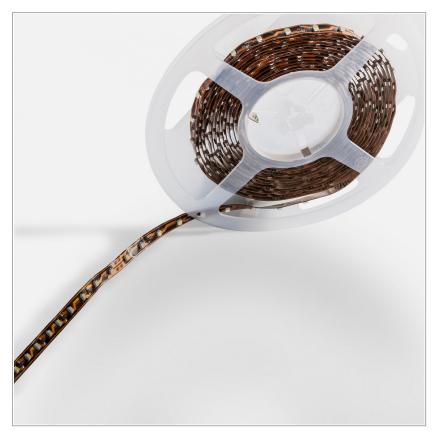

## LED line 5 meters roll - IP20

code ST10.27.5

## PRODUCT DESCRIPTION

High efficiency led strip with double-sided adhesive and 8 mm wide support on 5 meters coil, to be powered with 24vdc voltage stabilized drivers. Degree of protection IP20. Insulation class III