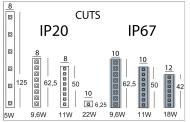

## **PRODUCT SPECS**

| Installation method       | system      |
|---------------------------|-------------|
| Light source              | Linea-led   |
| Absorbed power            | 9,6 W       |
| Color temperature         | 2700K       |
| Color rendering index CRI | >80         |
| Luminaire luminous flux   | 2700 lm     |
| Luminous efficiency       | 56 lm/W     |
| Energy efficiency class   | E           |
| Dimension                 | L5000Wx8 mm |
| IP Grade                  | IP20        |