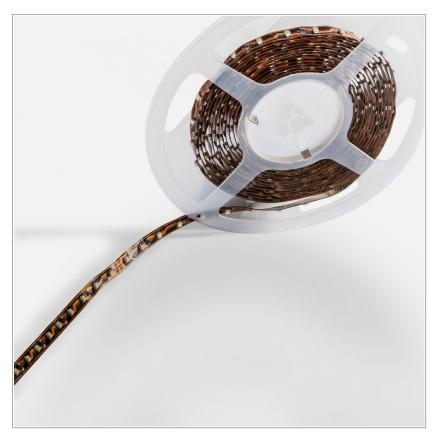

## LED line 5 meters roll - IP20

code ST10.30.5

## PRODUCT DESCRIPTION

High efficiency led strip with double-sided adhesive and 8 mm wide support on 5 meters coil, to be powered with 24vdc voltage stabilized drivers. Degree of protection IP20. Insulation class III