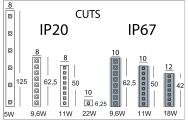

## **PRODUCT SPECS**

| Installation method       | system      |
|---------------------------|-------------|
| Light source              | Linea-led   |
| Absorbed power            | 9,6 W       |
| Color temperature         | 3000K       |
| Color rendering index CRI | >80         |
| Luminaire luminous flux   | 2700 lm     |
| Luminous efficiency       | 56 lm/W     |
| Energy efficiency class   | E           |
| Dimension                 | L5000Wx8 mm |
| IP Grade                  | IP20        |