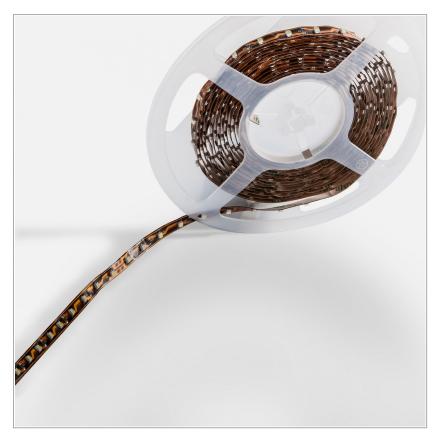

## LED line 5 meters roll - IP20

code ST10.40.5

## PRODUCT DESCRIPTION

High efficiency led strip with double-sided adhesive and 8 mm wide support on 5 meters coil, to be powered with 24vdc voltage stabilized drivers. Degree of protection IP20. Insulation class III

## **PRODUCT SPECS**

| Installation method       | system      |
|---------------------------|-------------|
| Light source              | Linea-led   |
| Absorbed power            | 9,6 W       |
| Color temperature         | 4000K       |
| Color rendering index CRI | >80         |
| Luminaire luminous flux   | 2700 lm     |
| Luminous efficiency       | 56 lm/W     |
| Energy efficiency class   | Е           |
| Dimension                 | L5000Wx8 mm |
| IP Grade                  | IP20        |