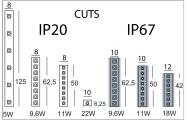

## **PRODUCT SPECS**

| Installation method       | system      |
|---------------------------|-------------|
| Light source              | Linea-led   |
| Absorbed power            | 9,6 W       |
| Color temperature         | 4000K       |
| Color rendering index CRI | >80         |
| Luminaire luminous flux   | 2700 lm     |
| Luminous efficiency       | 56 lm/W     |
| Energy efficiency class   | Е           |
| Dimension                 | L5000Wx8 mm |
| IP Grade                  | IP20        |