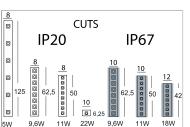

## **PRODUCT SPECS**

| Installation method       | system       |
|---------------------------|--------------|
| Light source              | Led-line     |
| Absorbed power            | 11 W         |
| Color temperature         | 2700K        |
| Color rendering index CRI | >80          |
| Luminaire luminous flux   | 6000 lm      |
| Luminous efficiency       | 109 lm/W     |
| Weight                    | 0.18 Kg      |
| Dimension                 | L5000Wx10 mm |
| IP Grade                  | IP20         |
|                           |              |