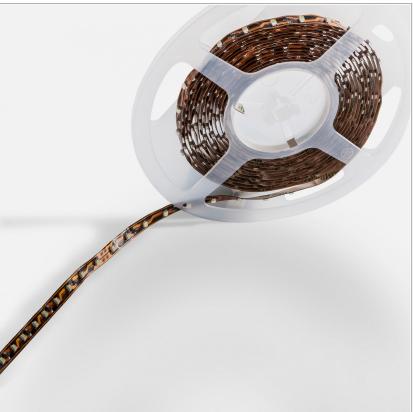

## PRODUCT DESCRIPTION

High efficiency led strip with double-sided adhesive and 8 mm wide support on 5 meters coil, to be powered with 24vdc voltage stabilized drivers. Degree of protection IP20. Insulation class III