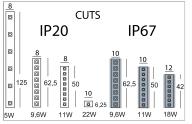

## PRODUCT SPECS

| Installation method       | system       |
|---------------------------|--------------|
| Light source              | Led-line     |
| Absorbed power            | 11 W         |
| Color temperature         | 3000K        |
| Color rendering index CRI | >80          |
| Luminaire luminous flux   | 6000 lm      |
| Luminous efficiency       | 109 lm/W     |
| Weight                    | 0.18 Kg      |
| Dimension                 | L5000Wx10 mm |
| IP Grade                  | IP20         |