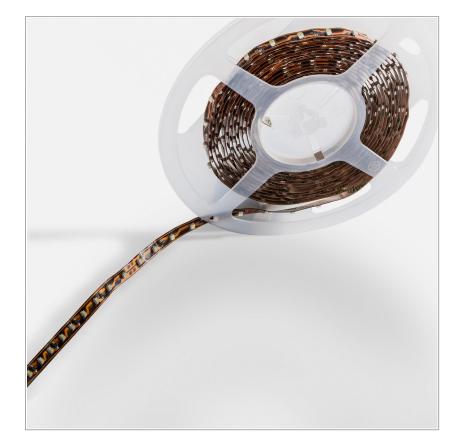

## LED line 5 meters roll - IP20

code ST11.30.misura

**IP20 必 塔 €€** 

24V

High efficiency led strip with double-sided adhesive and 8 mm wide support on 5 meters coil, to be powered with 24vdc voltage stabilized drivers. Degree of protection IP20. Insulation class III