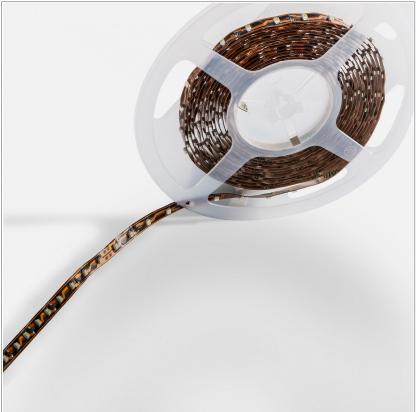

## LED line 5 meters roll - IP20

code ST11.40.misura

## PRODUCT DESCRIPTION

High efficiency led strip with double-sided adhesive and 8 mm wide support on 5 meters coil, to be powered with 24vdc voltage stabilized drivers. Degree of protection IP20. Insulation class III