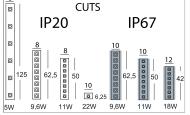

## **PRODUCT SPECS**

| Installation method       | system       |
|---------------------------|--------------|
| Light source              | Led-line     |
| Absorbed power            | 11 W         |
| Color temperature         | 4000K        |
| Color rendering index CRI | >80          |
| Luminaire luminous flux   | 6000 lm      |
| Luminous efficiency       | 109 lm/W     |
| Weight                    | 0.18 Kg      |
| Dimension                 | L5000Wx10 mm |
| IP Grade                  | IP20         |