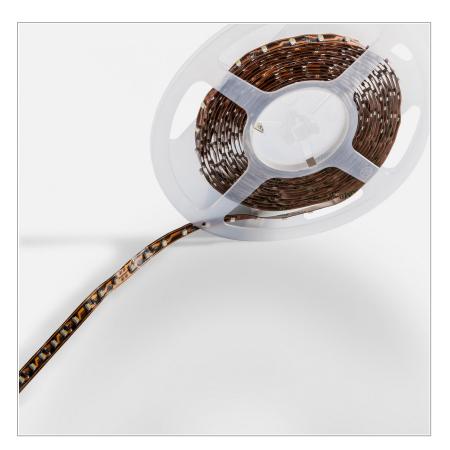

## LED line 5 meters roll - IP20

code ST11.27.5

## PRODUCT DESCRIPTION

High efficiency led strip with double-sided adhesive and 8 mm wide support on 5 meters coil, to be powered with 24vdc voltage stabilized drivers. Degree of protection IP20. Insulation class III