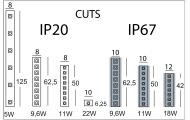

## **PRODUCT SPECS**

| Installation method       | system       |
|---------------------------|--------------|
| Light source              | Led-line     |
| Absorbed power            | 11 W         |
| Color temperature         | 2700K        |
| Color rendering index CRI | >80          |
| Luminaire luminous flux   | 6000 lm      |
| Luminous efficiency       | 109 lm/W     |
| Weight                    | 0.18 Kg      |
| Dimension                 | L5000Wx10 mm |
| IP Grade                  | IP20         |