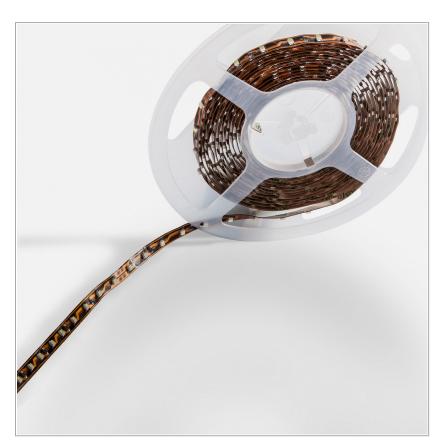

## LED line 5 meters roll - IP20

code ST11.30.5

## PRODUCT DESCRIPTION

High efficiency led strip with double-sided adhesive and 8 mm wide support on 5 meters coil, to be powered with 24vdc voltage stabilized drivers. Degree of protection IP20. Insulation class III