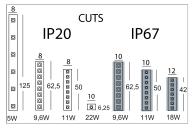

## **PRODUCT SPECS**

| Installation method       | system       |
|---------------------------|--------------|
| Light source              | Led-line     |
| Absorbed power            | 11 W         |
| Color temperature         | 3000K        |
| Color rendering index CRI | >80          |
| Luminaire luminous flux   | 6000 lm      |
| Luminous efficiency       | 109 lm/W     |
| Weight                    | 0.18 Kg      |
| Dimension                 | L5000Wx10 mm |
| IP Grade                  | IP20         |