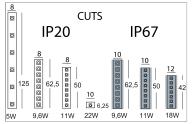

## **PRODUCT SPECS**

| Installation method       | system       |
|---------------------------|--------------|
| Light source              | Led-line     |
| Absorbed power            | 11 W         |
| Color temperature         | 4000K        |
| Color rendering index CRI | >80          |
| Luminaire luminous flux   | 6000 lm      |
| Luminous efficiency       | 109 lm/W     |
| Weight                    | 0.18 Kg      |
| Dimension                 | L5000Wx10 mm |
| IP Grade                  | IP20         |