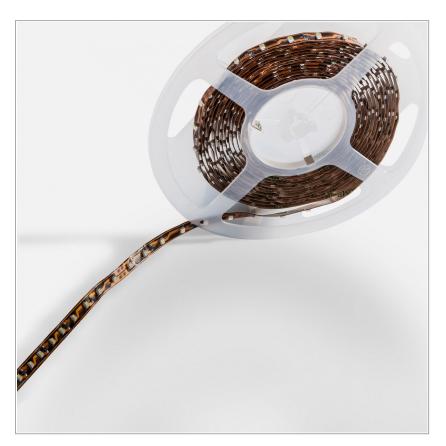

## LED line 5 meters roll - IP20

code ST11.40.5

## PRODUCT DESCRIPTION

High efficiency led strip with double-sided adhesive and 8 mm wide support on 5 meters coil, to be powered with 24vdc voltage stabilized drivers. Degree of protection IP20. Insulation class III