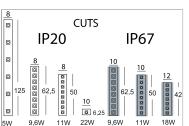

## **PRODUCT SPECS**

| Installation method       | system       |
|---------------------------|--------------|
| Light source              | Linea-led    |
| Absorbed power            | 22 W         |
| Color temperature         | 2700K        |
| Color rendering index CRI | >90          |
| Luminaire luminous flux   | 15075 lm     |
| Luminous efficiency       | 139 lm/W     |
| Energy efficiency class   | D            |
| Dimension                 | L5000Wx10 mm |
| IP Grade                  | IP20         |