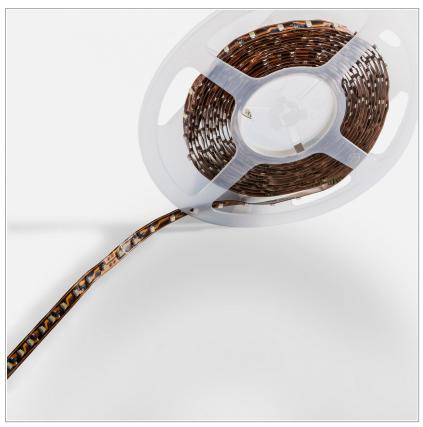

## LED line 5 meters roll - IP20

code ST22.27.misura

## PRODUCT DESCRIPTION

High efficiency led strip with double-sided adhesive and 8 mm wide support on 5 meters coil, to be powered with 24vdc voltage stabilized drivers. Degree of protection IP20. Insulation class III

## **PRODUCT SPECS**

| Installation method       | system       |
|---------------------------|--------------|
| Light source              | Linea-led    |
| Absorbed power            | 22 W         |
| Color temperature         | 2700K        |
| Color rendering index CRI | >90          |
| Luminaire luminous flux   | 15075 lm     |
| Luminous efficiency       | 139 lm/W     |
| Energy efficiency class   | D            |
| Dimension                 | L5000Wx10 mm |
| IP Grade                  | IP20         |