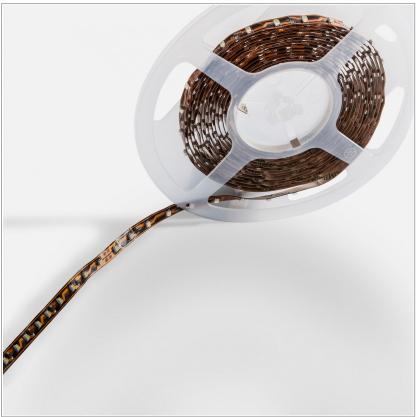

## LED line 5 meters roll - IP20

code ST22.30.misura

## PRODUCT DESCRIPTION

High efficiency led strip with double-sided adhesive and 8 mm wide support on 5 meters coil, to be powered with 24vdc voltage stabilized drivers. Degree of protection IP20. Insulation class III