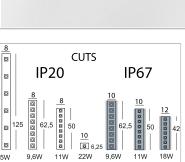

## LED line 5 meters roll - IP20

code ST22.30.misura

## PRODUCT DESCRIPTION

High efficiency led strip with double-sided adhesive and 8 mm wide support on 5 meters coil, to be powered with 24vdc voltage stabilized drivers. Degree of protection IP20. Insulation class III

## **PRODUCT SPECS**

| Installation method       | system       |
|---------------------------|--------------|
| Light source              | Linea-led    |
| Absorbed power            | 22 W         |
| Color temperature         | 3000K        |
| Color rendering index CRI | >90          |
| Luminaire luminous flux   | 15075 lm     |
| Luminous efficiency       | 139 lm/W     |
| Energy efficiency class   | D            |
| Dimension                 | L5000Wx10 mm |
| IP Grade                  | IP20         |