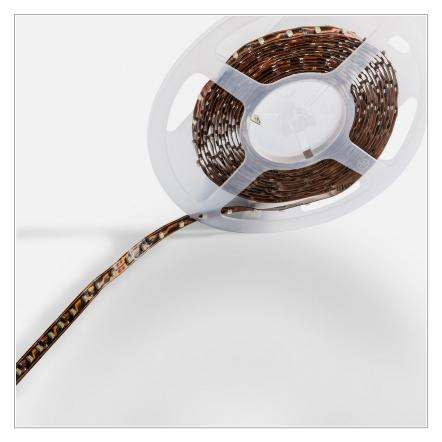

## LED line 5 meters roll - IP20

code ST22.27.5

## PRODUCT DESCRIPTION

High efficiency led strip with double-sided adhesive and 8 mm wide support on 5 meters coil, to be powered with 24vdc voltage stabilized drivers. Degree of protection IP20. Insulation class III