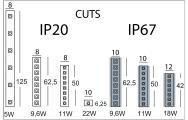

## **PRODUCT SPECS**

| Installation method       | system       |
|---------------------------|--------------|
| Light source              | Linea-led    |
| Absorbed power            | 22 W         |
| Color temperature         | 2700K        |
| Color rendering index CRI | >90          |
| Luminaire luminous flux   | 15075 lm     |
| Luminous efficiency       | 139 lm/W     |
| Energy efficiency class   | D            |
| Dimension                 | L5000Wx10 mm |
| IP Grade                  | IP20         |