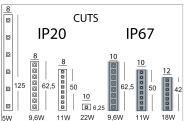

## LED line 5 meters roll - IP20

code ST22.30.5

## PRODUCT DESCRIPTION

High efficiency led strip with double-sided adhesive and 8 mm wide support on 5 meters coil, to be powered with 24vdc voltage stabilized drivers. Degree of protection IP20. Insulation class III

## **PRODUCT SPECS**

| Installation method       | system       |
|---------------------------|--------------|
| Light source              | Linea-led    |
| Absorbed power            | 22 W         |
| Color temperature         | 3000K        |
| Color rendering index CRI | >90          |
| Luminaire luminous flux   | 15075 lm     |
| Luminous efficiency       | 139 lm/W     |
| Energy efficiency class   | D            |
| Dimension                 | L5000Wx10 mm |
| IP Grade                  | IP20         |