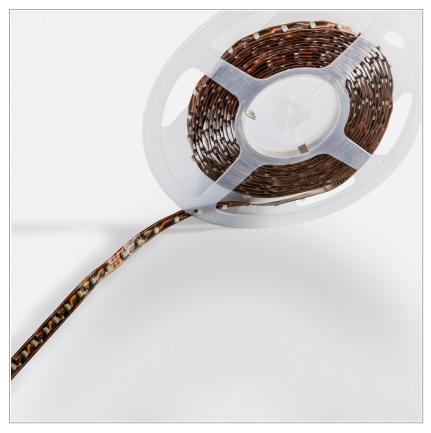

## LED line 5 meters roll - IP20

code ST22.30.5

## PRODUCT DESCRIPTION

High efficiency led strip with double-sided adhesive and 8 mm wide support on 5 meters coil, to be powered with 24vdc voltage stabilized drivers. Degree of protection IP20. Insulation class III