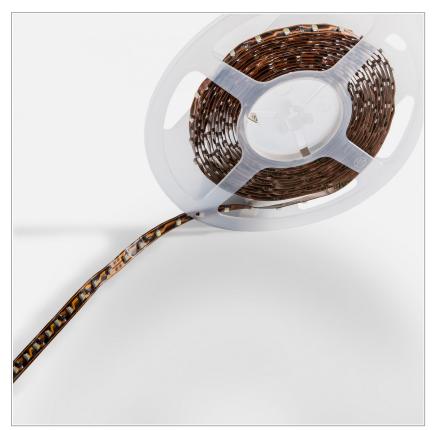

## LED line 5 meters roll - IP20

code ST22.40.5

## PRODUCT DESCRIPTION

High efficiency led strip with double-sided adhesive and 8 mm wide support on 5 meters coil, to be powered with 24vdc voltage stabilized drivers. Degree of protection IP20. Insulation class III