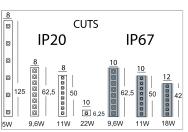

## **PRODUCT SPECS**

| Installation method       | system       |
|---------------------------|--------------|
| Light source              | Linea-led    |
| Absorbed power            | 22 W         |
| Color temperature         | 4000K        |
| Color rendering index CRI | >90          |
| Luminaire luminous flux   | 15075 lm     |
| Luminous efficiency       | 139 lm/W     |
| Energy efficiency class   | D            |
| Dimension                 | L5000Wx10 mm |
| IP Grade                  | IP20         |