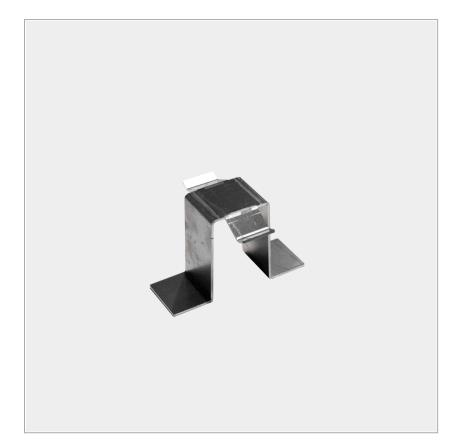

## File System - Trimless single bracket

code LT248S

## **PRODUCT DESCRIPTION**

single Bracket For Fixing the proFile on the False-ceiling. one every linear metre