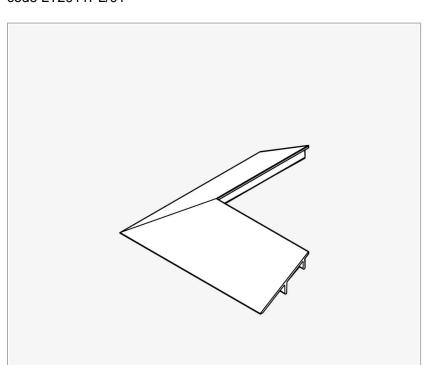

# Guide System 30° smooth inclined plane for interior angle

code LT2011PL/01

### PRODUCT DESCRIPTION

Trimless fully-retractable flush recessed modular system with which to make cuts with a width of 138 or 68 mm in rectilinear, "L-shaped", square and rectangular plasterboard false ceilings and double walls, for direct and indirect, diffused and accent lighting. Consisting of pairs of linear extruded aluminium guides, with a 90° angle and head, with a predefined length and which can be assembled to the desired length, to secure, stucco and smooth in the plasterboard, which can be attached where required: LED linear light sources or battens for T16 fluorescent lamps and double arm swivel projectors, complete with professional LED sources or for QR-CB 51, QR-LP 111, QPAR16 halogen/LED lamps. Fluorescent battens, complete with 50/60 Hz 230/240 V electronic power supply. LED batten with integrated driver. Can be completed with painted metal cover channel supplied in pre-punched stretched sheets for easy shaping by hand on site (occupied volume 110 times less than similar, already shaped channels). To be completed with end caps, opal white PC diffusing screens for LED linear light sources and fluorescent battens and mounting joints.