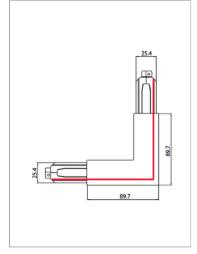

## PRODUCT SPECS

| Installation method | system     |
|---------------------|------------|
| Finishing           | White      |
| Dimension           | L95Wx95 mm |

WEB PAGE

ASSEMBLY INSTRUCTIONS

Complies with EN605981 and related notes. In the absence of metric symbols, the measurements are all in millimetres. Luminous flux and power data are initially subject to tolerances +/- 10%. The values refer to an ambient temperature of 25°C unless otherwise specified. We reserve the right to make changes to our products at any time. Page 1 / 1