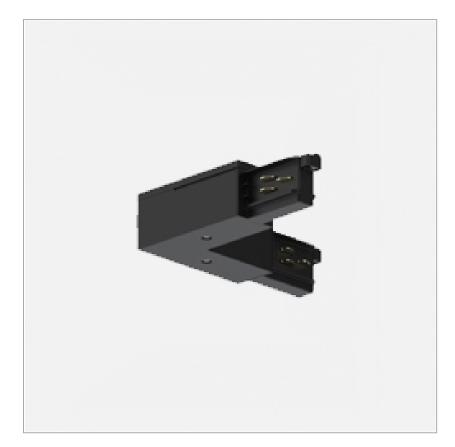

## Tracks System "L" joint

code LT9026.1/01

## **PRODUCT DESCRIPTION**

3 phase mixed-system electrified track, with two additional conductors to manage a general digital or analogic signal (1-10V, DALI, dmx, lon, eib, etc.). Body made of powder coated extruded aluminum, housing four copper conductors (three phases and one neutral 16A) and two copper conductors for the data signal, insulated in PVC. 4mm<sup>2</sup>section earth conductor incorporated in the extrusion. Arranged for ON/OFF separate three-circuit switch or management through digital signal (DALI). EN 60570 certified. Its installation must be accomplished by highly qualified personnel. Four possible installation systems: directly on ceiling/wall by using the needlepoints provided on the track, on ceiling/wall by using the metal clips (order separately), hanging by using the suspension kits (order separatey) or recessed, without exceeding the maximum loads. To be used with projectors provided with Eurostandard adapter (for standard use) or with DALI-Stucchi adapter (for DALI use).