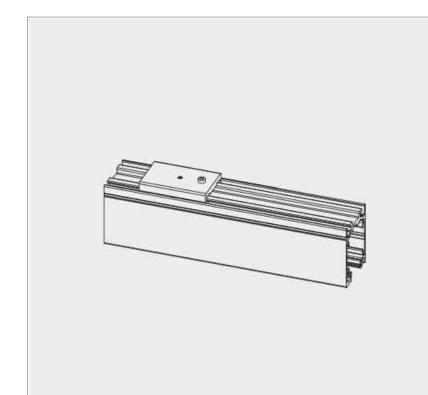

## Tracks System Connector for suspended track

code LT9034.1/01

## **PRODUCT DESCRIPTION**

3 phase mixed-system electrified track, with two additional conductors to manage a general digital or analogic signal (1-10V, DALI, dmx, lon, eib, etc.). Body made of powder coated extruded aluminum, housing four copper conductors (three phases and one neutral 16A) and two copper conductors for the data signal, insulated in PVC. 4mm<sup>2</sup>section earth conductor incorporated in the extrusion. Arranged for ON/OFF separate three-circuit switch or management through digital signal (DALI). EN 60570 certified. Its installation must be accomplished by highly qualified personnel. Four possible installation systems: directly on ceiling/wall by using the needlepoints provided on the track, on ceiling/wall by using the metal clips (order separately), hanging by using the suspension kits (order separatey) or recessed, without exceeding the maximum loads. To be used with projectors provided with Eurostandard adapter (for standard use) or with DALI-Stucchi adapter (for DALI use).