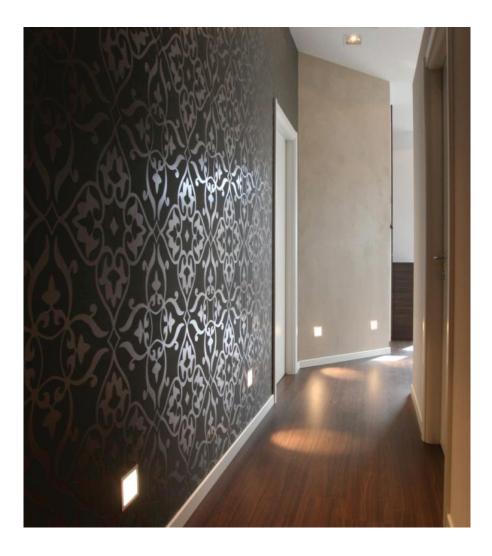

## **PRODUCT DESCRIPTION**

recessed fixture designed with square frame. The light is direct with an angle of  $45^\circ$ 