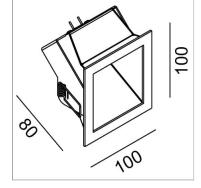

## PRODUCT SPECS

| Installation method       | Recessed with frame    |
|---------------------------|------------------------|
| Light source              | Led                    |
| Absorbed power            | 5 W                    |
| Color rendering index CRI | >90                    |
| Finishing                 | White                  |
| MacAdam color tolerance   | 3                      |
| Durata media stimata      | 50000h L90 B10 ta 25°C |
| Power supply/transformer  | Not included           |
| Energy efficiency class   | D                      |
| Dimension                 | L100Wx80Hx100 mm       |
| Hole size                 | squared cut   92X90 mm |
| IP Grade                  | IP20                   |