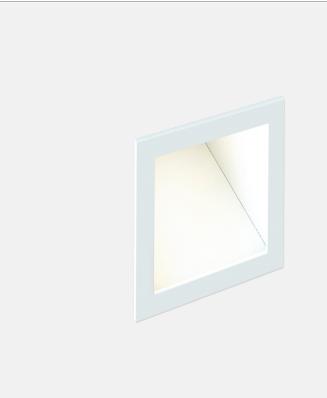

# Incas 45-90 Recessed 45

code IN45.G9/01

## **PRODUCT DESCRIPTION**

recessed fixture designed with square frame. The light is direct with an angle of  $45^\circ$ 