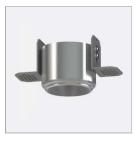

# Accessori Outer Casing Nyx T For False Ceiling T35F outer casing for plasterboard

code LTN03A

Trimless recessed uncategorized outer casing for plasterboard

# Accessori Wallbox Nyx For Brickwall T35F outer casing box for brick wall

code LTN03B

Trimless recessed indoor outer casing for brick wall square shape

Complies with EN605981 and related notes. In the absence of metric symbols, the measurements are all in millimetres. Luminous flux and power data are initially subject to tolerances +/- 10%. The values refer to an ambient temperature of 25°C unless otherwise specified. We reserve the right to make changes to our products at any time.