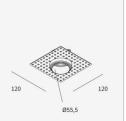

## PRODUCT SPECS

| Installation method       | Trimless recessed      |
|---------------------------|------------------------|
| Light source              | Led                    |
| Absorbed power            | 5 W                    |
| Color temperature         | 2700K                  |
| Color rendering index CRI | >90                    |
| Optic                     | Flood 22°              |
| Finishing                 | White                  |
| Luminaire luminous flux   | 482 lm                 |
| Luminous efficiency       | 96 lm/W                |
| MacAdam color tolerance   | 2                      |
| Durata media stimata      | 50000h L90 B10 ta 25°C |
| Power supply/transformer  | Not included           |
| Energy efficiency class   | D                      |
| Weight                    | 0.11 Kg                |
| Dimension                 | H84 Ø40 mm             |
| Hole size                 | round cut   Ø 65 mm    |
| IP Grade                  | IP20/54                |
| Protection Class          | Class III appliance    |
| Product Spec              | Circular shape         |
|                           |                        |

#### ASSEMBLY INSTRUCTIONS

Complies with EN605981 and related notes. In the absence of metric symbols, the measurements are all in millimetres. Luminous flux and power data are initially subject to tolerances +/- 10%. The values refer to an ambient temperature of 25°C unless otherwise specified. We reserve the right to make changes to our products at any time.