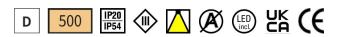

## PRODUCT SPECS

| Installation method       | Trimless recessed      |
|---------------------------|------------------------|
| Light source              | Led                    |
| Absorbed power            | 5 W                    |
| Color temperature         | 2700K                  |
| Color rendering index CRI | >90                    |
| Optic                     | Flood 22°              |
| Finishing                 | White                  |
| Luminaire luminous flux   | 482 lm                 |
| Luminous efficiency       | 96 lm/W                |
| MacAdam color tolerance   | 2                      |
| Durata media stimata      | 50000h L90 B10 ta 25°C |
| Power supply/transformer  | Not included           |
| Energy efficiency class   | D                      |
| Weight                    | 0.11 Kg                |
| Dimension                 | H84 Ø40 mm             |
| Hole size                 | round cut   Ø 65 mm    |
| IP Grade                  | IP20/54                |
| Protection Class          | Class III appliance    |
| Product Spec              | Circular shape         |
|                           |                        |