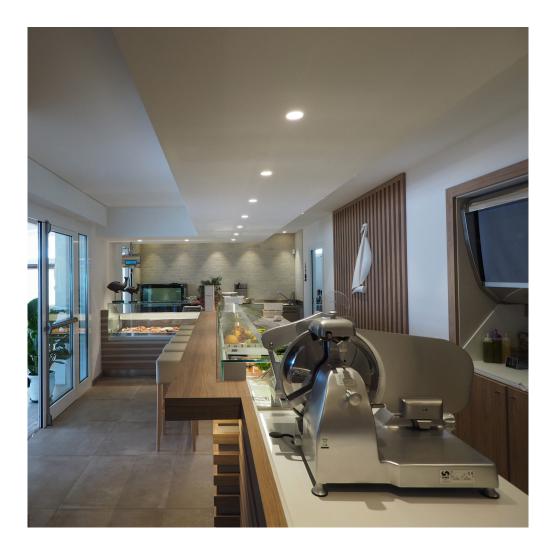

## **PRODUCT DESCRIPTION**

Wall/ceiling recessed lamp, rpund section, direct light. Possibility to install total recessed or semi-recessed