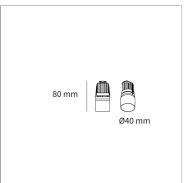

#### **PRODUCT SPECS**

| Installation method       | Trimless recessed      |
|---------------------------|------------------------|
| Light source              | Led                    |
| Absorbed power            | 5 W                    |
| Color temperature         | 3000K                  |
| Color rendering index CRI | >90                    |
| Optic                     | Flood 22°              |
| Finishing                 | White                  |
| Luminaire luminous flux   | 520 lm                 |
| Luminous efficiency       | 104 lm/W               |
| MacAdam color tolerance   | 2                      |
| Durata media stimata      | 50000h L90 B10 ta 25°C |
| Power supply/transformer  | Not included           |
| Energy efficiency class   | D                      |
| Weight                    | 0.11 Kg                |
| Dimension                 | H84 Ø40 mm             |
| Hole size                 | round cut   Ø 65 mm    |
| IP Grade                  | IP20/54                |
| Protection Class          | Class III appliance    |
| Product Spec              | Circular shape         |
|                           |                        |