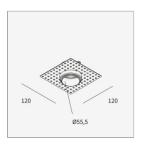

#### **PRODUCT SPECS**

| Installation method       | Trimless recessed      |
|---------------------------|------------------------|
| Light source              | Led                    |
| Absorbed power            | 5 W                    |
| Color temperature         | 3000K                  |
| Color rendering index CRI | >90                    |
| Optic                     | Flood 22°              |
| Finishing                 | White                  |
| Luminaire luminous flux   | 520 lm                 |
| Luminous efficiency       | 104 lm/W               |
| MacAdam color tolerance   | 2                      |
| Durata media stimata      | 50000h L90 B10 ta 25°C |
| Power supply/transformer  | Not included           |
| Energy efficiency class   | D                      |
| Weight                    | 0.11 Kg                |
| Dimension                 | H84 Ø40 mm             |
| Hole size                 | round cut   Ø 65 mm    |
| IP Grade                  | IP20/54                |
| Protection Class          | Class III appliance    |
| Product Spec              | Circular shape         |
|                           |                        |