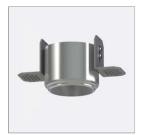

## Accessori Wallbox Nyx For Brickwall T35F outer casing box for brick wall

### code LTN03B

Trimless recessed indoor outer casing for brick wall square shape