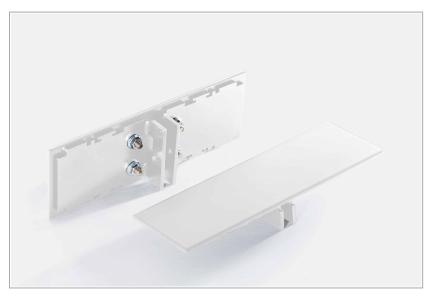

## File H System Couple of closure heads

code LT2404/01

## PRODUCT DESCRIPTION

Modular system for direct, diffused and/or accent lighting, consisting of hollow profiles made from 120x40 mm painted or anodised extruded aluminium, with a predefined length or cut to measure, available in the following versions: wall-mounted, suspended. To be integrated with LED linear light sources, battens for T16 and T16 seamless fluorescent lamps and max 16A 3-circuit track modules for inclusion of projectors. Fluorescent battens, complete with 50/60 Hz 230/240 V electronic power supply, LED batten driver included. To be completed with side end caps with Light Proof system, opal white or microprismatic PC diffusing screen (in accordance with EN 12464-1), closing profiles, with a predefined length or cut to measure, or dark-light aluminium grille with high specular qualities and mounting brackets or suspension cables. IP20 or IP40 protection rating.