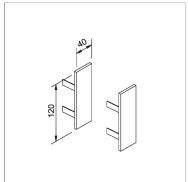

## PRODUCT DESCRIPTION

Modular system for direct, diffused and/or accent lighting, consisting of hollow profiles made from 120x40 mm painted or anodised extruded aluminium, with a predefined length or cut to measure, available in the following versions: wall-mounted, suspended. To be integrated with LED linear light sources, battens for T16 and T16 seamless fluorescent lamps and max 16A 3-circuit track modules for inclusion of projectors. Fluorescent battens, complete with 50/60 Hz 230/240 V electronic power supply, LED batten driver included. To be completed with side end caps with Light Proof system, opal white or microprismatic PC diffusing screen (in accordance with EN 12464-1), closing profiles, with a predefined length or cut to measure, or dark-light aluminium grille with high specular qualities and mounting brackets or suspension cables. IP20 or IP40 protection rating.

## **PRODUCT SPECS**

| Installation method      | system       |
|--------------------------|--------------|
| Finishing                | White        |
| Power supply/transformer | Not included |
| Weight                   | 0.09 Kg      |
| Dimension                | mm           |