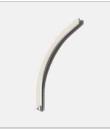

### File Flex system – Curve type A in extruded aluminium

#### code FX01A/01

REGISTERED DESIGN - File Flex is a versatile extruded aluminium profile, which can design infinite shapes. Its asymmetrical section is designed to realize unique lighting effects meanwhile ensuring optimal illumination levels. The linear LED source screened by a flexible opal extruded silicone diffuser creates seamless lighting effects. The system allows the use of blind modules, multi-optic from Leva series or adjustable spot from Spot Focus series Ø26 and Ø36. It has to be completed by stabilized drivers 24V or 48V.