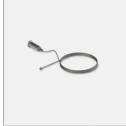

# FILE FLEX SYSTEM – ANTI SWINGING FOR SUSPENSION

#### code FX06L

REGISTERED DESIGN - File Flex is a versatile extruded aluminium profile, which can design infinite shapes. Its asymmetrical section is designed to realize unique lighting effects meanwhile ensuring optimal illumination levels. The linear LED source screened by a flexible opal extruded silicone diffuser creates seamless lighting effects. The system allows the use of blind modules, multi-optic from Leva series or adjustable spot from Spot Focus series Ø26 and Ø36. It has to be completed by stabilized drivers 24V or 48V.