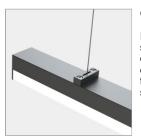

# File Flex System - Empty profile

code FX00.2000/01

### **PRODUCT DESCRIPTION**

REGISTERED DESIGN - File Flex is a versatile extruded aluminium profile, which can design infinite shapes. Its asymmetrical section is designed to realize unique lighting effects meanwhile ensuring optimal illumination levels. The linear LED source screened by a flexible opal extruded silicone diffuser creates seamless lighting effects. The system allows the use of blind modules, multi-optic from Leva series or adjustable spot from Spot Focus series Ø26 and Ø36. It has to be completed by stabilized drivers 24V or 48V.

### File Flex System Suspension kit

#### code FX06.4000

REGISTERED DESIGN - File Flex is a versatile extruded aluminium profile, which can design infinite shapes. Its asymmetrical section is designed to realize unique lighting effects meanwhile ensuring optimal illumination levels. The linear LED source screened by a flexible opal extruded silicone diffuser creates seamless lighting effects. The system allows the use of blind modules, multi-optic from Leva series or adjustable spot from Spot Focus series Ø26 and Ø36. It has to be completed by stabilized drivers 24V or 48V.