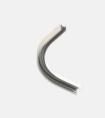

### File Flex system – Curve type A in extruded aluminium

#### code FX01A/01

REGISTERED DESIGN - File Flex is a versatile extruded aluminium profile, which can design infinite shapes. Its asymmetrical section is designed to realize unique lighting effects meanwhile ensuring optimal illumination levels. The linear LED source screened by a flexible opal extruded silicone diffuser creates seamless lighting effects. The system allows the use of blind modules, multi-optic from Leva series or adjustable spot from Spot Focus series Ø26 and Ø36. It has to be completed by stabilized drivers 24V or 48V.