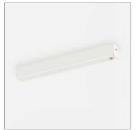

# File Flex System – Extruded aluminium closing cover

#### code FX02.1000/01

1.0

REGISTERED DESIGN - File Flex is a versatile extruded aluminium profile, which can design infinite shapes. Its asymmetrical section is designed to realize unique lighting effects meanwhile ensuring optimal illumination levels. The linear LED source screened by a flexible opal extruded silicone diffuser creates seamless lighting effects. The system allows the use of blind modules, multi-optic from Leva series or adjustable spot from Spot Focus series Ø26 and Ø36. It has to be completed by stabilized drivers 24V or 48V.