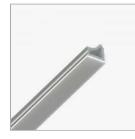

### code FX02.2000/01

REGISTERED DESIGN - File Flex is a versatile extruded aluminium profile, which can design infinite shapes. Its asymmetrical section is designed to realize unique lighting effects meanwhile ensuring optimal illumination levels. The linear LED source screened by a flexible opal extruded silicone diffuser creates seamless lighting effects. The system allows the use of blind modules, multi-optic from Leva series or adjustable spot from Spot Focus series Ø26 and Ø36. It has to be completed by stabilized drivers 24V or 48V.