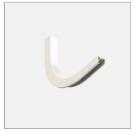

# File Flex system – Curve type D in extruded aluminium

#### code FX01D/01

REGISTERED DESIGN - File Flex is a versatile extruded aluminium profile, which can design infinite shapes. Its asymmetrical section is designed to realize unique lighting effects meanwhile ensuring optimal illumination levels. The linear LED source screened by a flexible opal extruded silicone diffuser creates seamless lighting effects. The system allows the use of blind modules, multi-optic from Leva series or adjustable spot from Spot Focus series Ø26 and Ø36. It has to be completed by stabilized drivers 24V or 48V.