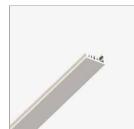

# File Flex System - Empty profile

code FX00.2000/01

### **PRODUCT DESCRIPTION**

REGISTERED DESIGN - File Flex is a versatile extruded aluminium profile, which can design infinite shapes. Its asymmetrical section is designed to realize unique lighting effects meanwhile ensuring optimal illumination levels. The linear LED source screened by a flexible opal extruded silicone diffuser creates seamless lighting effects. The system allows the use of blind modules, multi-optic from Leva series or adjustable spot from Spot Focus series Ø26 and Ø36. It has to be completed by stabilized drivers 24V or 48V.