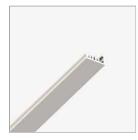

# File Flex System – Extruded aluminium closing cover

#### code FX02.1000/01

1.0

REGISTERED DESIGN - File Flex is a versatile extruded aluminium profile, which can design infinite shapes. Its asymmetrical section is designed to realize unique lighting effects meanwhile ensuring optimal illumination levels. The linear LED source screened by a flexible opal extruded silicone diffuser creates seamless lighting effects. The system allows the use of blind modules, multi-optic from Leva series or adjustable spot from Spot Focus series Ø26 and Ø36. It has to be completed by stabilized drivers 24V or 48V.