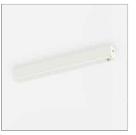

# File Flex System - Empty profile

code FX00.2000/01

### **PRODUCT DESCRIPTION**

REGISTERED DESIGN - File Flex is a versatile extruded aluminium profile, which can design infinite shapes. Its asymmetrical section is designed to realize unique lighting effects meanwhile ensuring optimal illumination levels. The linear LED source screened by a flexible opal extruded silicone diffuser creates seamless lighting effects. The system allows the use of blind modules, multi-optic from Leva series or adjustable spot from Spot Focus series Ø26 and Ø36. It has to be completed by stabilized drivers 24V or 48V.

### PRODUCT SPECS

| Installation method | system   |
|---------------------|----------|
| Finishing           | White    |
| Weight              | 1.64 Kg  |
| Dimension           | W2000 mm |

WEB PAGE

ASSEMBLY INSTRUCTIONS