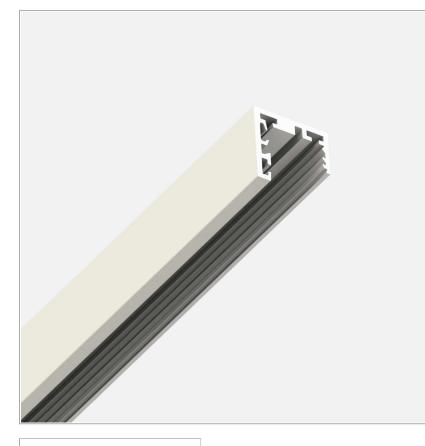

# File Flex System - Empty profile

code FX00.2000/01

### **PRODUCT DESCRIPTION**

REGISTERED DESIGN - File Flex is a versatile extruded aluminium profile, which can design infinite shapes. Its asymmetrical section is designed to realize unique lighting effects meanwhile ensuring optimal illumination levels. The linear LED source screened by a flexible opal extruded silicone diffuser creates seamless lighting effects. The system allows the use of blind modules, multi-optic from Leva series or adjustable spot from Spot Focus series Ø26 and Ø36. It has to be completed by stabilized drivers 24V or 48V.