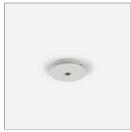

# **CANOPY CONNECTION**

### code LB420/01

REGISTERED DESIGN - File Flex is a versatile extruded aluminium profile, which can design infinite shapes. Its asymmetrical section is designed to realize unique lighting effects meanwhile ensuring optimal illumination levels. The linear LED source screened by a flexible opal extruded silicone diffuser creates seamless lighting effects. The system allows the use of blind modules, multi-optic from Leva series or adjustable spot from Spot Focus series Ø26 and Ø36. It has to be completed by stabilized drivers 24V or 48V.