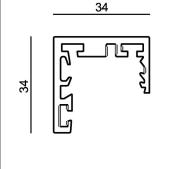

# File Flex System - Empty profile

code FX00.2000/01

### **PRODUCT DESCRIPTION**

REGISTERED DESIGN - File Flex is a versatile extruded aluminium profile, which can design infinite shapes. Its asymmetrical section is designed to realize unique lighting effects meanwhile ensuring optimal illumination levels. The linear LED source screened by a flexible opal extruded silicone diffuser creates seamless lighting effects. The system allows the use of blind modules, multi-optic from Leva series or adjustable spot from Spot Focus series Ø26 and Ø36. It has to be completed by stabilized drivers 24V or 48V.