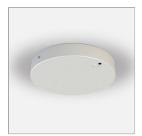

# File Flex System CANOPY without DRIVER

# code FXS103/01

REGISTERED DESIGN - File Flex is a versatile extruded aluminium profile, which can design infinite shapes. Its asymmetrical section is designed to realize unique lighting effects meanwhile ensuring optimal illumination levels. The linear LED source screened by a flexible opal extruded silicone diffuser creates seamless lighting effects. The system allows the use of blind modules, multi-optic from Leva series or adjustable spot from Spot Focus series Ø26 and Ø36. It has to be completed by stabilized drivers 24V or 48V.