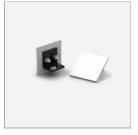

# **CANOPY CONNECTION**

### code LB420/01

REGISTERED DESIGN - File Flex is a versatile extruded aluminium profile, which can design infinite shapes. Its asymmetrical section is designed to realize unique lighting effects meanwhile ensuring optimal illumination levels. The linear LED source screened by a flexible opal extruded silicone diffuser creates seamless lighting effects. The system allows the use of blind modules, multi-optic from Leva series or adjustable spot from Spot Focus series Ø26 and Ø36. It has to be completed by stabilized drivers 24V or 48V.