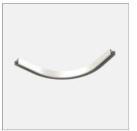

# File Flex system – Curve type C in extruded aluminium

### code FX01C/01

REGISTERED DESIGN - File Flex is a versatile extruded aluminium profile, which can design infinite shapes. Its asymmetrical section is designed to realize unique lighting effects meanwhile ensuring optimal illumination levels. The linear LED source screened by a flexible opal extruded silicone diffuser creates seamless lighting effects. The system allows the use of blind modules, multi-optic from Leva series or adjustable spot from Spot Focus series Ø26 and Ø36. It has to be completed by stabilized drivers 24V or 48V.