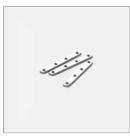

# File Flex System Internal joint

code FX101

REGISTERED DESIGN - File Flex is a versatile extruded aluminium profile, which can design infinite shapes. Its asymmetrical section is designed to realize unique lighting effects meanwhile ensuring optimal illumination levels. The linear LED source screened by a flexible opal extruded silicone diffuser creates seamless lighting effects. The system allows the use of blind modules, multi-optic from Leva series or adjustable spot from Spot Focus series Ø26 and Ø36. It has to be completed by stabilized drivers 24V or 48V.