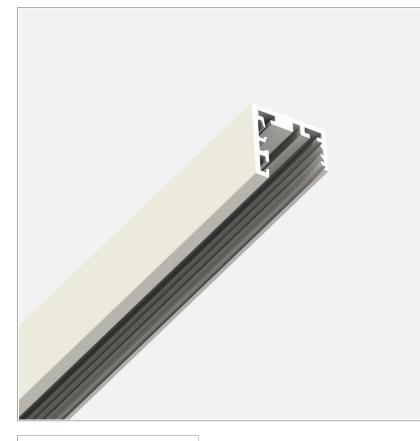

# File Flex System - Empty profile

code FX00.3000/01

## **PRODUCT DESCRIPTION**

REGISTERED DESIGN - File Flex is a versatile extruded aluminium profile, which can design infinite shapes. Its asymmetrical section is designed to realize unique lighting effects meanwhile ensuring optimal illumination levels. The linear LED source screened by a flexible opal extruded silicone diffuser creates seamless lighting effects. The system allows the use of blind modules, multi-optic from Leva series or adjustable spot from Spot Focus series Ø26 and Ø36. It has to be completed by stabilized drivers 24V or 48V.

## **PRODUCT SPECS**

| Installation method | system   |
|---------------------|----------|
| Finishing           | White    |
| Weight              | 2.46 Kg  |
| Dimension           | W3000 mm |