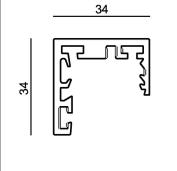

# File Flex System - Empty profile

code FX00.3000/01

## **PRODUCT DESCRIPTION**

REGISTERED DESIGN - File Flex is a versatile extruded aluminium profile, which can design infinite shapes. Its asymmetrical section is designed to realize unique lighting effects meanwhile ensuring optimal illumination levels. The linear LED source screened by a flexible opal extruded silicone diffuser creates seamless lighting effects. The system allows the use of blind modules, multi-optic from Leva series or adjustable spot from Spot Focus series Ø26 and Ø36. It has to be completed by stabilized drivers 24V or 48V.

## **PRODUCT SPECS**

| Installation method | system   |
|---------------------|----------|
| Finishing           | White    |
| Weight              | 2.46 Kg  |
| Dimension           | W3000 mm |