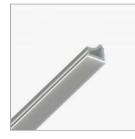

## File Flex System – Opal white silicone diffuser

#### code FX03.misura

REGISTERED DESIGN - File Flex is a versatile extruded aluminium profile, which can design infinite shapes. Its asymmetrical section is designed to realize unique lighting effects meanwhile ensuring optimal illumination levels. The linear LED source screened by a flexible opal extruded silicone diffuser creates seamless lighting effects. The system allows the use of blind modules, multi-optic from Leva series or adjustable spot from Spot Focus series Ø26 and Ø36. It has to be completed by stabilized drivers 24V or 48V.