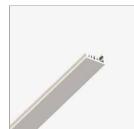

# File Flex System - Empty profile

code FX00.3000/01

## **PRODUCT DESCRIPTION**

REGISTERED DESIGN - File Flex is a versatile extruded aluminium profile, which can design infinite shapes. Its asymmetrical section is designed to realize unique lighting effects meanwhile ensuring optimal illumination levels. The linear LED source screened by a flexible opal extruded silicone diffuser creates seamless lighting effects. The system allows the use of blind modules, multi-optic from Leva series or adjustable spot from Spot Focus series Ø26 and Ø36. It has to be completed by stabilized drivers 24V or 48V.