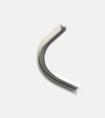

## File Flex system – Curve type A in extruded aluminium

#### code FX01A/01

REGISTERED DESIGN - File Flex is a versatile extruded aluminium profile, which can design infinite shapes. Its asymmetrical section is designed to realize unique lighting effects meanwhile ensuring optimal illumination levels. The linear LED source screened by a flexible opal extruded silicone diffuser creates seamless lighting effects. The system allows the use of blind modules, multi-optic from Leva series or adjustable spot from Spot Focus series Ø26 and Ø36. It has to be completed by stabilized drivers 24V or 48V.