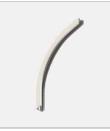

# File Flex system – Curve type B in extruded aluminium

We reserve the right to make changes to our products at any time.

**Technical Sheet** 

## code FX01B/01

REGISTERED DESIGN - File Flex is a versatile extruded aluminium profile, which can design infinite shapes. Its asymmetrical section is designed to realize unique lighting effects meanwhile ensuring optimal illumination levels. The linear LED source screened by a flexible opal extruded silicone diffuser creates seamless lighting effects. The system allows the use of blind modules, multi-optic from Leva series or adjustable spot from Spot Focus series Ø26 and Ø36. It has to be completed by stabilized drivers 24V or 48V.