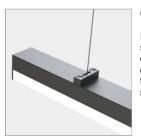

## File Flex System Suspension kit

#### code FX06.4000

REGISTERED DESIGN - File Flex is a versatile extruded aluminium profile, which can design infinite shapes. Its asymmetrical section is designed to realize unique lighting effects meanwhile ensuring optimal illumination levels. The linear LED source screened by a flexible opal extruded silicone diffuser creates seamless lighting effects. The system allows the use of blind modules, multi-optic from Leva series or adjustable spot from Spot Focus series Ø26 and Ø36. It has to be completed by stabilized drivers 24V or 48V.