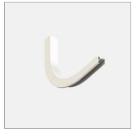

# File Flex System - Empty profile

code FX00.3000/01

## **PRODUCT DESCRIPTION**

REGISTERED DESIGN - File Flex is a versatile extruded aluminium profile, which can design infinite shapes. Its asymmetrical section is designed to realize unique lighting effects meanwhile ensuring optimal illumination levels. The linear LED source screened by a flexible opal extruded silicone diffuser creates seamless lighting effects. The system allows the use of blind modules, multi-optic from Leva series or adjustable spot from Spot Focus series Ø26 and Ø36. It has to be completed by stabilized drivers 24V or 48V.