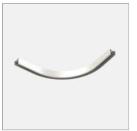

# File Flex system – Curve type C in extruded aluminium

## code FX01C/01

REGISTERED DESIGN - File Flex is a versatile extruded aluminium profile, which can design infinite shapes. Its asymmetrical section is designed to realize unique lighting effects meanwhile ensuring optimal illumination levels. The linear LED source screened by a flexible opal extruded silicone diffuser creates seamless lighting effects. The system allows the use of blind modules, multi-optic from Leva series or adjustable spot from Spot Focus series Ø26 and Ø36. It has to be completed by stabilized drivers 24V or 48V.