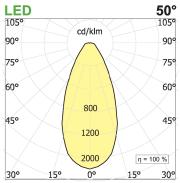

## **PRODUCT SPECS**

| Installation method                                                                                                                                                                                                                                                                                                                                                                                                                                                                                                                                                                                                                                                                                                                                                                                                                                                                                                                                                                                                                                                                                                                                                                                                                                                                                                                                                                                                                                                                                                                                                                                                                                                                                                                                                                                                                                                                                                                                                                                                                                                                                                            | Wall surface mounted,<br>Ceiling surface mounted |
|--------------------------------------------------------------------------------------------------------------------------------------------------------------------------------------------------------------------------------------------------------------------------------------------------------------------------------------------------------------------------------------------------------------------------------------------------------------------------------------------------------------------------------------------------------------------------------------------------------------------------------------------------------------------------------------------------------------------------------------------------------------------------------------------------------------------------------------------------------------------------------------------------------------------------------------------------------------------------------------------------------------------------------------------------------------------------------------------------------------------------------------------------------------------------------------------------------------------------------------------------------------------------------------------------------------------------------------------------------------------------------------------------------------------------------------------------------------------------------------------------------------------------------------------------------------------------------------------------------------------------------------------------------------------------------------------------------------------------------------------------------------------------------------------------------------------------------------------------------------------------------------------------------------------------------------------------------------------------------------------------------------------------------------------------------------------------------------------------------------------------------|--------------------------------------------------|
| Light source                                                                                                                                                                                                                                                                                                                                                                                                                                                                                                                                                                                                                                                                                                                                                                                                                                                                                                                                                                                                                                                                                                                                                                                                                                                                                                                                                                                                                                                                                                                                                                                                                                                                                                                                                                                                                                                                                                                                                                                                                                                                                                                   | Led                                              |
| Absorbed power                                                                                                                                                                                                                                                                                                                                                                                                                                                                                                                                                                                                                                                                                                                                                                                                                                                                                                                                                                                                                                                                                                                                                                                                                                                                                                                                                                                                                                                                                                                                                                                                                                                                                                                                                                                                                                                                                                                                                                                                                                                                                                                 | 3x2,2 W                                          |
| Color temperature                                                                                                                                                                                                                                                                                                                                                                                                                                                                                                                                                                                                                                                                                                                                                                                                                                                                                                                                                                                                                                                                                                                                                                                                                                                                                                                                                                                                                                                                                                                                                                                                                                                                                                                                                                                                                                                                                                                                                                                                                                                                                                              | 3000K                                            |
| Color rendering index CRI                                                                                                                                                                                                                                                                                                                                                                                                                                                                                                                                                                                                                                                                                                                                                                                                                                                                                                                                                                                                                                                                                                                                                                                                                                                                                                                                                                                                                                                                                                                                                                                                                                                                                                                                                                                                                                                                                                                                                                                                                                                                                                      | >90                                              |
| Optic                                                                                                                                                                                                                                                                                                                                                                                                                                                                                                                                                                                                                                                                                                                                                                                                                                                                                                                                                                                                                                                                                                                                                                                                                                                                                                                                                                                                                                                                                                                                                                                                                                                                                                                                                                                                                                                                                                                                                                                                                                                                                                                          | Wide 50°                                         |
| Finishing                                                                                                                                                                                                                                                                                                                                                                                                                                                                                                                                                                                                                                                                                                                                                                                                                                                                                                                                                                                                                                                                                                                                                                                                                                                                                                                                                                                                                                                                                                                                                                                                                                                                                                                                                                                                                                                                                                                                                                                                                                                                                                                      | White box - black optic                          |
| Luminous flux of the product                                                                                                                                                                                                                                                                                                                                                                                                                                                                                                                                                                                                                                                                                                                                                                                                                                                                                                                                                                                                                                                                                                                                                                                                                                                                                                                                                                                                                                                                                                                                                                                                                                                                                                                                                                                                                                                                                                                                                                                                                                                                                                   | 651 lm                                           |
| Luminous efficiency                                                                                                                                                                                                                                                                                                                                                                                                                                                                                                                                                                                                                                                                                                                                                                                                                                                                                                                                                                                                                                                                                                                                                                                                                                                                                                                                                                                                                                                                                                                                                                                                                                                                                                                                                                                                                                                                                                                                                                                                                                                                                                            | 99 lm/W                                          |
| MacAdam color tolerance                                                                                                                                                                                                                                                                                                                                                                                                                                                                                                                                                                                                                                                                                                                                                                                                                                                                                                                                                                                                                                                                                                                                                                                                                                                                                                                                                                                                                                                                                                                                                                                                                                                                                                                                                                                                                                                                                                                                                                                                                                                                                                        | 2                                                |
| Durata media stimata                                                                                                                                                                                                                                                                                                                                                                                                                                                                                                                                                                                                                                                                                                                                                                                                                                                                                                                                                                                                                                                                                                                                                                                                                                                                                                                                                                                                                                                                                                                                                                                                                                                                                                                                                                                                                                                                                                                                                                                                                                                                                                           | 50000h Ta 25° L90B10                             |
| Power supply/transformer                                                                                                                                                                                                                                                                                                                                                                                                                                                                                                                                                                                                                                                                                                                                                                                                                                                                                                                                                                                                                                                                                                                                                                                                                                                                                                                                                                                                                                                                                                                                                                                                                                                                                                                                                                                                                                                                                                                                                                                                                                                                                                       | Not included                                     |
| Energy efficiency class                                                                                                                                                                                                                                                                                                                                                                                                                                                                                                                                                                                                                                                                                                                                                                                                                                                                                                                                                                                                                                                                                                                                                                                                                                                                                                                                                                                                                                                                                                                                                                                                                                                                                                                                                                                                                                                                                                                                                                                                                                                                                                        | E                                                |
| Weight                                                                                                                                                                                                                                                                                                                                                                                                                                                                                                                                                                                                                                                                                                                                                                                                                                                                                                                                                                                                                                                                                                                                                                                                                                                                                                                                                                                                                                                                                                                                                                                                                                                                                                                                                                                                                                                                                                                                                                                                                                                                                                                         | 0.26 Kg                                          |
| Dimension                                                                                                                                                                                                                                                                                                                                                                                                                                                                                                                                                                                                                                                                                                                                                                                                                                                                                                                                                                                                                                                                                                                                                                                                                                                                                                                                                                                                                                                                                                                                                                                                                                                                                                                                                                                                                                                                                                                                                                                                                                                                                                                      | L100Wx32Hx62 mm                                  |
| WEBPAGE                                                                                                                                                                                                                                                                                                                                                                                                                                                                                                                                                                                                                                                                                                                                                                                                                                                                                                                                                                                                                                                                                                                                                                                                                                                                                                                                                                                                                                                                                                                                                                                                                                                                                                                                                                                                                                                                                                                                                                                                                                                                                                                        | IPSINSTRUCTIONS                                  |
| Protection Class  Representation Class  Repr |                                                  |