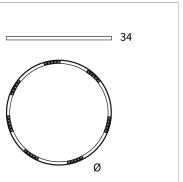

## PRODUCT SPECS

| Installation method          | Ceiling surface mounted |
|------------------------------|-------------------------|
| Light source                 | LED                     |
| Absorbed power               | 35x2,2 W                |
| Color temperature            | 2700K                   |
| Color rendering index CRI    | >90                     |
| Optic                        | Spot 20°                |
| Finishing                    | White box - black optic |
| Luminous flux of the product | 6936 lm                 |
| Luminous efficiency          | 90 lm/W                 |
| MacAdam color tolerance      | 3                       |
| Durata media stimata         | 60.000H L80 B10         |
| Power supply/transformer     | Not included            |
| Protocol                     | See power supply        |
| Energy efficiency class      | D                       |
| Weight                       | 5.8 Kg                  |
| Dimension                    | Ø1200 mm                |
| IP Grade                     | IP40                    |
| Protection Class             | Class III appliance     |
| Product Spec                 | Circular shape          |