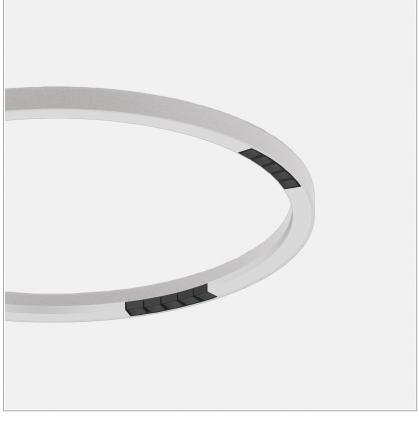

### PRODUCT DESCRIPTION

File Flex is a patented products of Lucifero's mado of versatile extruded aluminium profile, which can design infinite shapes. Its asymmetrical section is designed to realize unique lighting effects meanwhile ensuring optimal illumination levels. The linear LED source screened by a flexible opal extruded silicone diffuser creates seamless lighting effects. The system allows the use of blind modules, multi-optic from Leva series or adjustable spot from Spot Focus series Ø26 and Ø36

## PRODUCT SPECS

| Installation method          | Ceiling surface mounted |
|------------------------------|-------------------------|
| Light source                 | LED                     |
| Absorbed power               | 35x2,2 W                |
| Color temperature            | 2700K                   |
| Color rendering index CRI    | >90                     |
| Optic                        | Spot 20°                |
| Finishing                    | White box - black optic |
| Luminous flux of the product | 6936 lm                 |
| Luminous efficiency          | 90 lm/W                 |
| MacAdam color tolerance      | 3                       |
| Durata media stimata         | 60.000H L80 B10         |
| Power supply/transformer     | Not included            |
| Protocol                     | See power supply        |
| Energy efficiency class      | D                       |
| Weight                       | 5.8 Kg                  |
| Dimension                    | Ø1200 mm                |
| IP Grade                     | IP40                    |
| Protection Class             | Class III appliance     |
| Product Spec                 | Circular shape          |