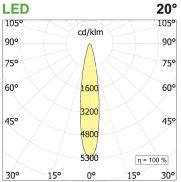

## PRODUCT SPECS

| Installation method          | Ceiling surface mounted |
|------------------------------|-------------------------|
| Light source                 | LED                     |
| Absorbed power               | 35x2,2 W                |
| Color temperature            | 2700K                   |
| Color rendering index CRI    | >90                     |
| Optic                        | Spot 20°                |
| Finishing                    | White box - black optic |
| Luminous flux of the product | 6936 lm                 |
| Luminous efficiency          | 90 lm/W                 |
| MacAdam color tolerance      | 3                       |
| Durata media stimata         | 60.000H L80 B10         |
| Power supply/transformer     | Not included            |
| Protocol                     | See power supply        |
| Energy efficiency class      | D                       |
| Weight                       | 5.8 Kg                  |
| Dimension                    | Ø1200 mm                |
| IP Grade                     | IP40                    |
| Protection Class             | Class III appliance     |
| Product Spec                 | Circular shape          |