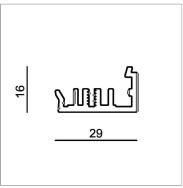

## File Flex System - Extruded aluminium closing cover

code FX02.3000/01

## PRODUCT DESCRIPTION

REGISTERED DESIGN - File Flex is a versatile extruded aluminium profile, which can design infinite shapes. Its asymmetrical section is designed to realize unique lighting effects meanwhile ensuring optimal illumination levels. The linear LED source screened by a flexible opal extruded silicone diffuser creates seamless lighting effects. The system allows the use of blind modules, multi-optic from Leva series or adjustable spot from Spot Focus series Ø26 and Ø36. It has to be completed by stabilized drivers 24V or