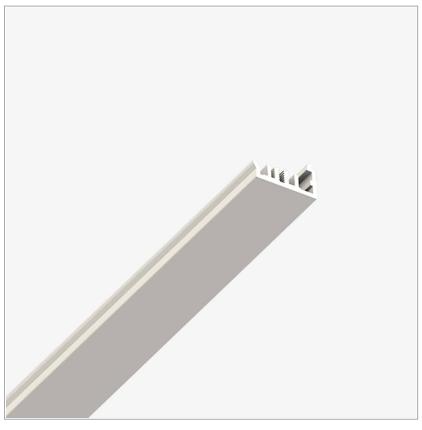

## File Flex System - Extruded aluminium closing cover

code FX02.3000/01

## PRODUCT DESCRIPTION

REGISTERED DESIGN - File Flex is a versatile extruded aluminium profile, which can design infinite shapes. Its asymmetrical section is designed to realize unique lighting effects meanwhile ensuring optimal illumination levels. The linear LED source screened by a flexible opal extruded silicone diffuser creates seamless lighting effects. The system allows the use of blind modules, multi-optic from Leva series or adjustable spot from Spot Focus series Ø26 and Ø36. It has to be completed by stabilized drivers 24V or