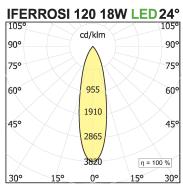

## **PRODUCT SPECS**

| Installation method       | Wall surface mounted |
|---------------------------|----------------------|
| Light source              | Led                  |
| Absorbed power            | 18 W                 |
| Color temperature         | 4000K                |
| Color rendering index CRI | >90                  |
| Optic                     | Flood 24°            |
| Finishing                 | Oro Champagne        |
| Luminaire luminous flux   | 1706 lm              |
| Luminous efficiency       | 95 lm/W              |
| Power supply/transformer  | Included             |
| Protocol                  | On/Off               |
| Energy efficiency class   | D                    |
| Weight                    | 1.7 Kg               |
| Dimension                 | L191Hx200 Ø120 mm    |
| IP Grade                  | lp66                 |
| Product Spec              | Circular shape       |
|                           |                      |