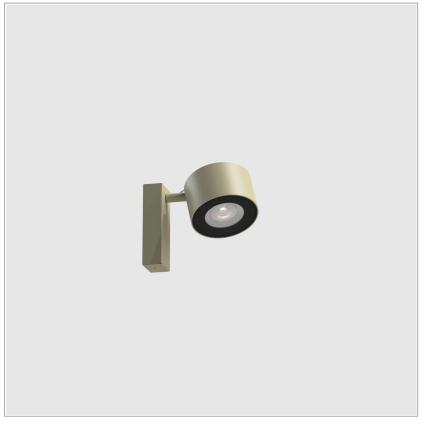

## Iferrosi Wall Mounted SPOT 120 + **CBL**

code IF30.940F/44C

## **PRODUCT SPECS**

| Installation method       | Wall surface mounted |
|---------------------------|----------------------|
| Light source              | Led                  |
| Absorbed power            | 18 W                 |
| Color temperature         | 4000K                |
| Color rendering index CRI | >90                  |
| Optic                     | Flood 24°            |
| Finishing                 | Oro Champagne        |
| Luminaire luminous flux   | 1706 lm              |
| Luminous efficiency       | 95 lm/W              |
| Power supply/transformer  | Included             |
| Protocol                  | On/Off               |
| Energy efficiency class   | D                    |
| Weight                    | 1.7 Kg               |
| Dimension                 | L191Hx200 Ø120 mm    |
| IP Grade                  | lp66                 |
| Product Spec              | Circular shape       |
|                           |                      |