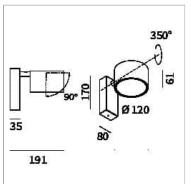

## **PRODUCT SPECS**

| Installation method       | Wall surface mounted |
|---------------------------|----------------------|
| Light source              | Led                  |
| Absorbed power            | 18 W                 |
| Color temperature         | 4000K                |
| Color rendering index CRI | >90                  |
| Optic                     | Flood 24°            |
| Finishing                 | Oro Champagne        |
| Luminaire luminous flux   | 1706 lm              |
| Luminous efficiency       | 95 lm/W              |
| Power supply/transformer  | Included             |
| Protocol                  | On/Off               |
| Energy efficiency class   | D                    |
| Weight                    | 1.7 Kg               |
| Dimension                 | L191Hx200 Ø120 mm    |
| IP Grade                  | lp66                 |
| Product Spec              | Circular shape       |
|                           |                      |