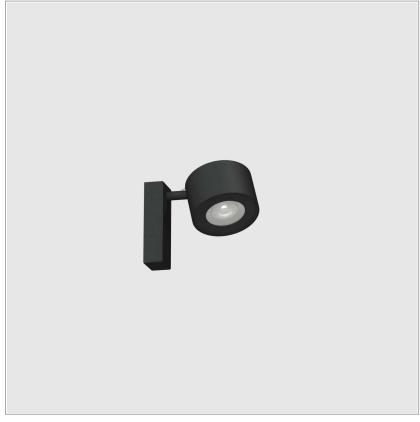

## Iferrosi Wall Mounted SPOT 120 + CBL

code IF30.927W/99

## **PRODUCT SPECS**

| Installation method       | Wall surface mounted |
|---------------------------|----------------------|
| Light source              | Led                  |
| Absorbed power            | 18 W                 |
| Color temperature         | 2700K                |
| Color rendering index CRI | >90                  |
| Optic                     | Wide 39°             |
| Finishing                 | Graphite             |
| Luminaire luminous flux   | 1457 lm              |
| Luminous efficiency       | 81 lm/W              |
| Power supply/transformer  | Included             |
| Protocol                  | On/Off               |
| Energy efficiency class   | D                    |
| Weight                    | 1.7 Kg               |
| Dimension                 | L191Hx200 Ø120 mm    |
| IP Grade                  | lp66                 |
| Product Spec              | Circular shape       |
|                           |                      |