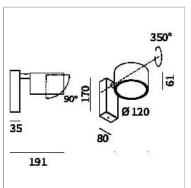

## **PRODUCT SPECS**

| Installation method       | Wall surface mounted |
|---------------------------|----------------------|
| Light source              | Led                  |
| Absorbed power            | 18 W                 |
| Color temperature         | 2700K                |
| Color rendering index CRI | >90                  |
| Optic                     | Wide 39°             |
| Finishing                 | Graphite             |
| Luminaire luminous flux   | 1457 lm              |
| Luminous efficiency       | 81 lm/W              |
| Power supply/transformer  | Included             |
| Protocol                  | On/Off               |
| Energy efficiency class   | D                    |
| Weight                    | 1.7 Kg               |
| Dimension                 | L191Hx200 Ø120 mm    |
| IP Grade                  | lp66                 |
| Product Spec              | Circular shape       |
|                           |                      |