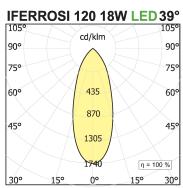

## **PRODUCT SPECS**

| Installation method       | Wall surface mounted |
|---------------------------|----------------------|
| Light source              | Led                  |
| Absorbed power            | 18 W                 |
| Color temperature         | 2700K                |
| Color rendering index CRI | >90                  |
| Optic                     | Wide 39°             |
| Finishing                 | Graphite             |
| Luminaire luminous flux   | 1457 lm              |
| Luminous efficiency       | 81 lm/W              |
| Power supply/transformer  | Included             |
| Protocol                  | On/Off               |
| Energy efficiency class   | D                    |
| Weight                    | 1.7 Kg               |
| Dimension                 | L191Hx200 Ø120 mm    |
| IP Grade                  | lp66                 |
| Product Spec              | Circular shape       |
|                           |                      |