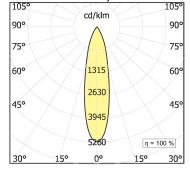

# Iferrosi Wall Mounted SPOT 60 + CBL

code IF31.927F/99





## IFERROSI 60 6,7W LED24°



TECHNICAL SHEET 18.05.2024



### **PRODUCT DESCRIPTION**

Family of outdoor floor or wall luminaires, available in finished modules or in a modular system for maximum customization. Versions with LED source for accent light are available. Poles of different heights from 700mm to 3000mm are available, to be combined with spots of 6.7W or 18W. Fixing base or possibility to install in different surfaces: flange for wooden surfaces, clamp for concrete and stake for ground. IP54.

### PRODUCT SPECS

| ounted |
|--------|
|        |
|        |
|        |
|        |
|        |
|        |
|        |
|        |
|        |
|        |
|        |
|        |
|        |
| ) mm   |
|        |
| ) mm   |

#### WEB PAGE



ASSEMBLY INSTRUCTIONS



Complies with EN605981 and related notes. In the absence