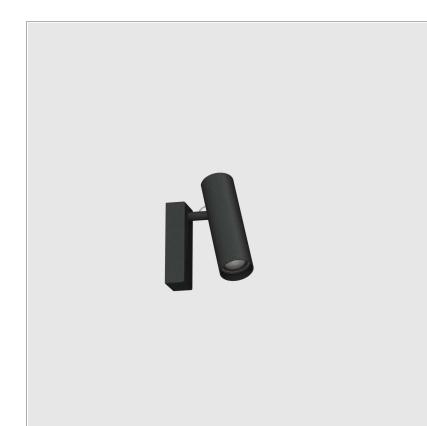

# Iferrosi Wall Mounted SPOT 60 + CBL

code IF31.927F/99

### **PRODUCT DESCRIPTION**

Family of outdoor floor or wall luminaires, available in finished modules or in a modular system for maximum customization. Versions with LED source for accent light are available. Poles of different heights from 700mm to 3000mm are available, to be combined with spots of 6.7W or 18W. Fixing base or possibility to install in different surfaces: flange for wooden surfaces, clamp for concrete and stake for ground. IP54.