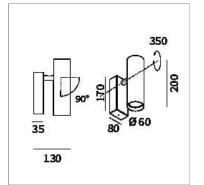

### PRODUCT SPECS

| ounted |
|--------|
|        |
|        |
|        |
|        |
|        |
|        |
|        |
|        |
|        |
|        |
|        |
|        |
|        |
| ) mm   |
|        |
| ) mm   |