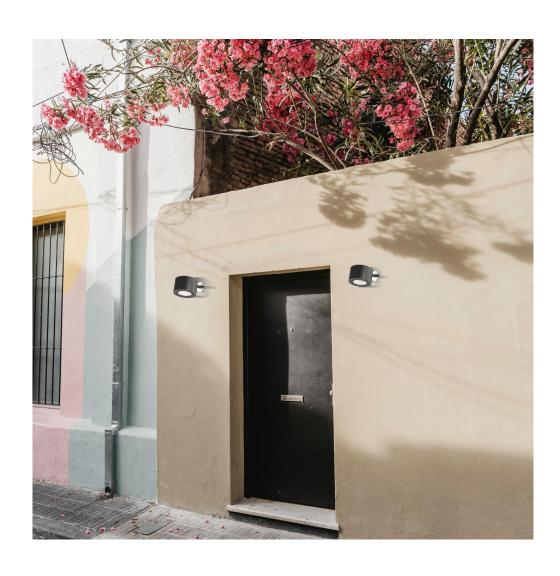

# **Iferrosi Wall Mounted SPOT 120**

code IF20.940W/99

### PRODUCT DESCRIPTION

Family of outdoor floor or wall luminaires, available in finished modules or in a modular system for maximum customization. Versions with LED source for accent light are available. Poles of different heights from 700mm to 3000mm are available, to be combined with spots of 6.7W or 18W. Fixing base or possibility to install in different surfaces: flange for wooden surfaces, clamp for concrete and stake for ground. IP54.

## **PRODUCT SPECS**

| Wall surface mounted |
|----------------------|
| Led                  |
| 18 W                 |
| 4000K                |
| >90                  |
| Wide 39°             |
| Graphite             |
| 1694 lm              |
| 94 lm/W              |
| Not included         |
| See power supply     |
| D                    |
| 1.3 Kg               |
| L174Hx75 Ø120 mm     |
| lp66                 |
| Class III appliance  |
| Circular shape       |
|                      |