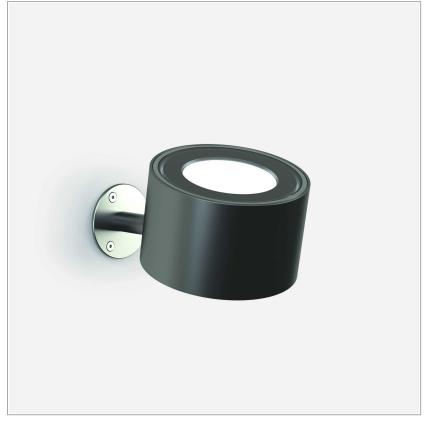

# **Iferrosi Wall Mounted SPOT 120**

code IF20.940W/99

### PRODUCT DESCRIPTION

Family of outdoor floor or wall luminaires, available in finished modules or in a modular system for maximum customization. Versions with LED source for accent light are available. Poles of different heights from 700mm to 3000mm are available, to be combined with spots of 6.7W or 18W. Fixing base or possibility to install in different surfaces: flange for wooden surfaces, clamp for concrete and stake for ground. IP54.

## **PRODUCT SPECS**

| Wall surface mounted |
|----------------------|
| Led                  |
| 18 W                 |
| 4000K                |
| >90                  |
| Wide 39°             |
| Graphite             |
| 1694 lm              |
| 94 lm/W              |
| Not included         |
| See power supply     |
| D                    |
| 1.3 Kg               |
| L174Hx75 Ø120 mm     |
| lp66                 |
| Class III appliance  |
| Circular shape       |
|                      |