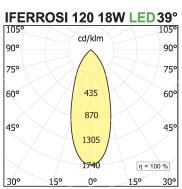

## **PRODUCT SPECS**

| Wall surface mounted |
|----------------------|
| Led                  |
| 18 W                 |
| 4000K                |
| >90                  |
| Wide 39°             |
| Graphite             |
| 1694 lm              |
| 94 lm/W              |
| Not included         |
| See power supply     |
| D                    |
| 1.3 Kg               |
| L174Hx75 Ø120 mm     |
| lp66                 |
| Class III appliance  |
| Circular shape       |
|                      |