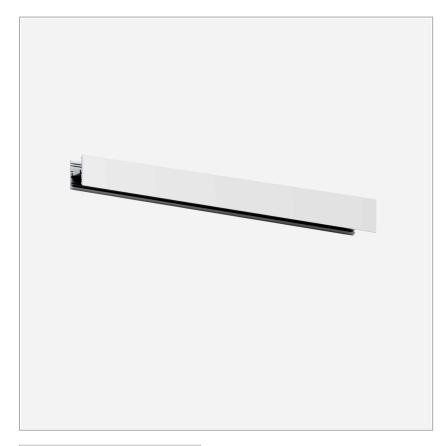

# Microfile H system - EMPTY PROFILE suspension

code MFH00.1000/01

### PRODUCT DESCRIPTION

Modular system composed of painted extruded aluminum profiles, for suspension and wall installation, available in predefined or customized lengths for direct diffused and double emission lighting. To be integrated with LED linear sources, closing heads with Light Proof system, diffusing screen in opal silicone, suspension cables and canopy. IP44.

### **PRODUCT SPECS**

| Installation method | system  |
|---------------------|---------|
| Finishing           | White   |
| Dimension           | 1000 mm |