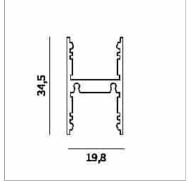

# Microfile H system - EMPTY PROFILE suspension

code MFH00.1000/01

### PRODUCT DESCRIPTION

Modular system composed of painted extruded aluminum profiles, for suspension and wall installation, available in predefined or customized lengths for direct diffused and double emission lighting. To be integrated with LED linear sources, closing heads with Light Proof system, diffusing screen in opal silicone, suspension cables and canopy. IP44.