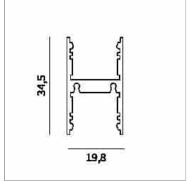

### PRODUCT DESCRIPTION

Modular system composed of painted extruded aluminum profiles, for suspension and wall installation, available in predefined or customized lengths for direct diffused and double emission lighting. To be integrated with LED linear sources, closing heads with Light Proof system, diffusing screen in opal silicone, suspension cables and canopy. IP44.

### **PRODUCT SPECS**

| Installation method | system  |
|---------------------|---------|
| Finishing           | White   |
| Dimension           | 2000 mm |