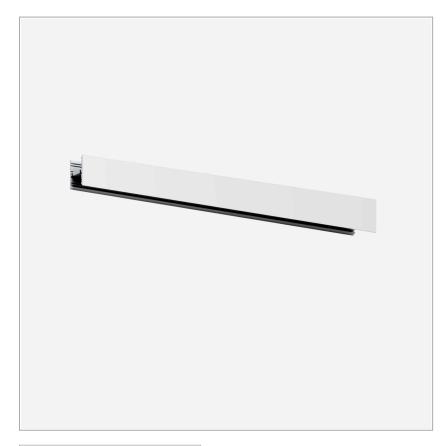

# Microfile H system - EMPTY PROFILE suspension

code MFH00.2000/01

### PRODUCT DESCRIPTION

Modular system composed of painted extruded aluminum profiles, for suspension and wall installation, available in predefined or customized lengths for direct diffused and double emission lighting. To be integrated with LED linear sources, closing heads with Light Proof system, diffusing screen in opal silicone, suspension cables and canopy. IP44.

### **PRODUCT SPECS**

| Installation method | system  |
|---------------------|---------|
| Finishing           | White   |
| Dimension           | 2000 mm |