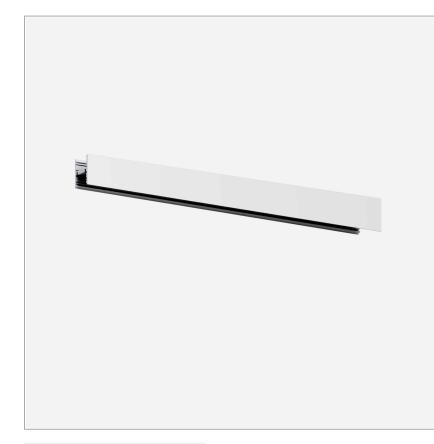

# Microfile H system - EMPTY PROFILE suspension

code MFH00.misura/01

### **PRODUCT DESCRIPTION**

Modular system composed of painted extruded aluminum profiles, for suspension and wall installation, available in predefined or customized lengths for direct diffused and double emission lighting. To be integrated with LED linear sources, closing heads with Light Proof system, diffusing screen in opal silicone, suspension cables and canopy. IP44.

#### **PRODUCT SPECS**

| Installation method | system |
|---------------------|--------|
| Finishing           | White  |
| Dimension           | mm     |