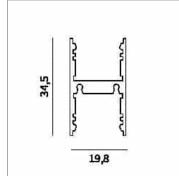

#### **PRODUCT SPECS**

| Installation method | system |
|---------------------|--------|
| Finishing           | White  |
| Dimension           | mm     |