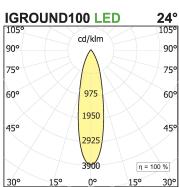

#### **PRODUCT SPECS**

| Installation method          | Recessed with frame, Floor |
|------------------------------|----------------------------|
| Light source                 | Led                        |
| Absorbed power               | 12 W / 18 W                |
| Color temperature            | 4000K                      |
| Color rendering index CRI    | >90                        |
| Optic                        | Flood 24°                  |
| Finishing                    | Acciaio satinato           |
| Luminous flux of the product | 1418 lm / 2347 lm          |
| Luminous efficiency          | 118 lm/W / 130 lm/W        |
| MacAdam color tolerance      | 3                          |
| Durata media stimata         | 50000h Ta 25° L70B10       |
| Protocol                     | On/Off                     |
| Energy efficiency class      | D                          |
| Weight                       | 0.8 Kg                     |
| Dimension                    | 20000Hx85 Ø132 mm          |
| Hole size                    | round cut   108 mm         |
| Product Spec                 | Walk-over, Circular shape  |
| gruppi alimentatori          | 500mA                      |