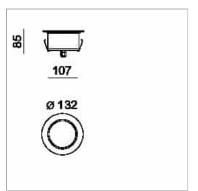

#### PRODUCT DESCRIPTION

Collection of walk-over recessed floor luminaires with integrated Chip On Board LED sources with monochromatic emission, fixed or adjustable optics. The tilting is obtained without having to open the article, thanks to a mechanical movement located on the lamp body. The body, circular in shape, is available in three sizes Ø 65 mm, Ø 84 mm, Ø 132 mm and made of anodized aluminum, with an AISI 316L stainless steel flange, complete with extra-clear tempered safety glass, without visible screws. The fixtures are supplied with 2 meters of neoprene cable. Additional 5m, 10m, 15m or 20m cable is available upupon request. Cylindrical outer casings available. IP67.

#### **PRODUCT SPECS**

| Installation method          | Recessed with frame, Floor |
|------------------------------|----------------------------|
| Light source                 | Led                        |
| Absorbed power               | 12 W / 18 W                |
| Color temperature            | 4000K                      |
| Color rendering index CRI    | >90                        |
| Optic                        | Flood 24°                  |
| Finishing                    | Acciaio satinato           |
| Luminous flux of the product | 1418 lm / 2347 lm          |
| Luminous efficiency          | 118 lm/W / 130 lm/W        |
| MacAdam color tolerance      | 3                          |
| Durata media stimata         | 50000h Ta 25° L70B10       |
| Protocol                     | On/Off                     |
| Energy efficiency class      | D                          |
| Weight                       | 0.8 Kg                     |
| Dimension                    | 20000Hx85 Ø132 mm          |
| Hole size                    | round cut   108 mm         |
| Product Spec                 | Walk-over, Circular shape  |
| gruppi alimentatori          | 500mA                      |