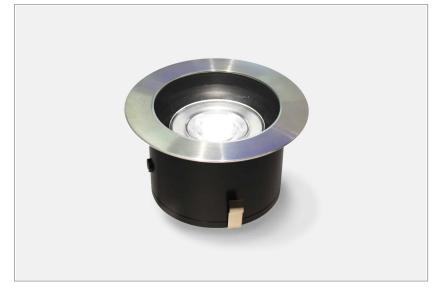

#### PRODUCT DESCRIPTION

Collection of walk-over recessed floor luminaires with integrated Chip On Board LED sources with monochromatic emission, fixed or adjustable optics. The tilting is obtained without having to open the article, thanks to a mechanical movement located on the lamp body. The body, circular in shape, is available in three sizes Ø 65 mm, Ø 84 mm, Ø 132 mm and made of anodized aluminum, with an AISI 316L stainless steel flange, complete with extra-clear tempered safety glass, without visible screws. The fixtures are supplied with 2 meters of neoprene cable. Additional 5m, 10m, 15m or 20m cable is available upupon request. Cylindrical outer casings available. IP67.

#### **PRODUCT SPECS**

| Installation method          | Recessed with frame, Floor |
|------------------------------|----------------------------|
| Light source                 | Led                        |
| Absorbed power               | 12 W / 18 W                |
| Color temperature            | 4000K                      |
| Color rendering index CRI    | >90                        |
| Optic                        | Flood 24°                  |
| Finishing                    | Acciaio satinato           |
| Luminous flux of the product | 1418 lm / 2347 lm          |
| Luminous efficiency          | 118 lm/W / 130 lm/W        |
| MacAdam color tolerance      | 3                          |
| Durata media stimata         | 50000h Ta 25° L70B10       |
| Protocol                     | On/Off                     |
| Energy efficiency class      | D                          |
| Weight                       | 0.8 Kg                     |
| Dimension                    | 20000Hx85 Ø132 mm          |
| Hole size                    | round cut   108 mm         |
| Product Spec                 | Walk-over, Circular shape  |
| gruppi alimentatori          | 500mA                      |