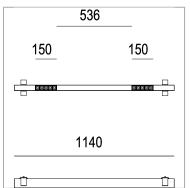

## **PRODUCT SPECS**

| Installation method          | Recessed with frame         |
|------------------------------|-----------------------------|
| Light source                 | LED                         |
| Absorbed power               | 10x2,2 W                    |
| Color temperature            | 2700K                       |
| Color rendering index CRI    | >90                         |
| Optic                        | Wide 50°                    |
| Finishing                    | White box - black optic     |
| Luminous flux of the product | 2150 lm                     |
| Luminous efficiency          | 98 lm/W                     |
| MacAdam color tolerance      | 2                           |
| Durata media stimata         | 50000h Ta 25° L90B10        |
| Protocol                     | Dimmble Dali / Touch & Dimm |
| Energy efficiency class      | E                           |
| Weight                       | 1.7 Kg                      |
| Dimension                    | L1140 mm                    |
| Hole size                    | squared cut   42xL+2 mm     |
| IP Grade                     | IP20                        |