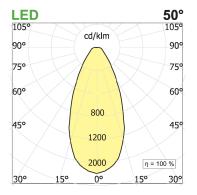

## PRODUCT DESCRIPTION

Direct light indoor recessed lamp made of extruded aluminum 6060, color rendering index CRI >90. Equipped with 2 groups Lever 5 spot series with high color rendering LED sources; temperature 2700K; fixed optics with aperture Wide 50°; protocol Dimmble Dali / Touch & Dimm. Lamp with finish: white box - black optic. Degree of protection IP20.

## **PRODUCT SPECS**

| Installation method          | Recessed with frame         |
|------------------------------|-----------------------------|
| Light source                 | LED                         |
| Absorbed power               | 10x2,2 W                    |
| Color temperature            | 2700K                       |
| Color rendering index CRI    | >90                         |
| Optic                        | Wide 50°                    |
| Finishing                    | White box - black optic     |
| Luminous flux of the product | 2150 lm                     |
| Luminous efficiency          | 98 lm/W                     |
| MacAdam color tolerance      | 2                           |
| Durata media stimata         | 50000h Ta 25° L90B10        |
| Protocol                     | Dimmble Dali / Touch & Dimm |
| Energy efficiency class      | E                           |
| Weight                       | 1.7 Kg                      |
| Dimension                    | L1140 mm                    |
| Hole size                    | squared cut   42xL+2 mm     |
| IP Grade                     | IP20                        |