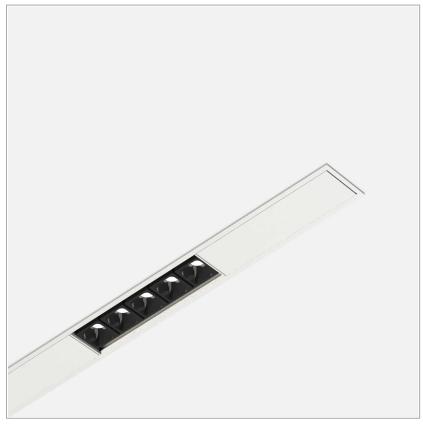

## Recessed File profile with Leva modules

code F1022.927WD/01

## PRODUCT DESCRIPTION

Direct light indoor recessed lamp made of extruded aluminum 6060, color rendering index CRI >90. Equipped with 2 groups Lever 5 spot series with high color rendering LED sources; temperature 2700K; fixed optics with aperture Wide 50°; protocol Dimmble Dali / Touch & Dimm. Lamp with finish: white box - black optic. Degree of protection IP20.