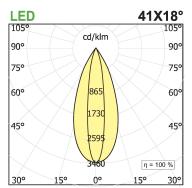

## PRODUCT DESCRIPTION

Direct light indoor recessed lamp made of extruded aluminum 6060, color rendering index CRI >90. Equipped with 2 groups Lever 5 spot series with high color rendering LED sources; temperature 4000K; fixed optics with aperture Asymmetric 41X18°; protocol On/Off. Lamp with finish: white box - black optic. Degree of protection IP20.

## **PRODUCT SPECS**

| Installation method          | Recessed with frame     |
|------------------------------|-------------------------|
| Light source                 | LED                     |
| Absorbed power               | 10x2,2 W                |
| Color temperature            | 4000K                   |
| Color rendering index CRI    | >90                     |
| Optic                        | Asymmetric 41X18°       |
| Finishing                    | White box - black optic |
| Luminous flux of the product | 1790 lm                 |
| Luminous efficiency          | 81 lm/W                 |
| MacAdam color tolerance      | 2                       |
| Durata media stimata         | 50000h Ta 25° L90B10    |
| Protocol                     | On/Off                  |
| Energy efficiency class      | E                       |
| Weight                       | 2.1 Kg                  |
| Dimension                    | L1420 mm                |
| Hole size                    | squared cut   42xL+2 mm |
| IP Grade                     | IP20                    |
|                              |                         |