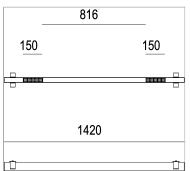

## **PRODUCT SPECS**

| Installation method          | Recessed with frame     |
|------------------------------|-------------------------|
| Light source                 | LED                     |
| Absorbed power               | 10x2,2 W                |
| Color temperature            | 4000K                   |
| Color rendering index CRI    | >90                     |
| Optic                        | Asymmetric 41X18°       |
| Finishing                    | White box - black optic |
| Luminous flux of the product | 1790 lm                 |
| Luminous efficiency          | 81 lm/W                 |
| MacAdam color tolerance      | 2                       |
| Durata media stimata         | 50000h Ta 25° L90B10    |
| Protocol                     | On/Off                  |
| Energy efficiency class      | E                       |
| Weight                       | 2.1 Kg                  |
| Dimension                    | L1420 mm                |
| Hole size                    | squared cut   42xL+2 mm |
| IP Grade                     | IP20                    |
|                              |                         |