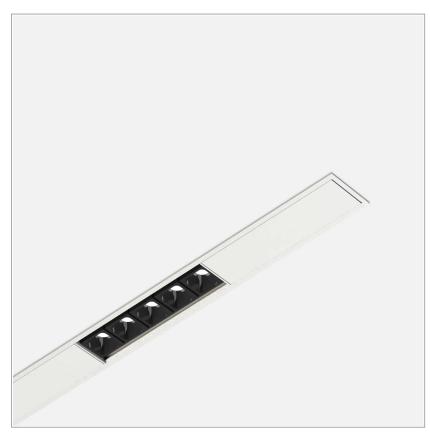

## Recessed File profile with Leva modules

code F1023.940Z/01

## PRODUCT DESCRIPTION

Direct light indoor recessed lamp made of extruded aluminum 6060, color rendering index CRI >90. Equipped with 2 groups Lever 5 spot series with high color rendering LED sources; temperature 4000K; fixed optics with aperture Asymmetric 41X18°; protocol On/Off. Lamp with finish: white box - black optic. Degree of protection IP20.