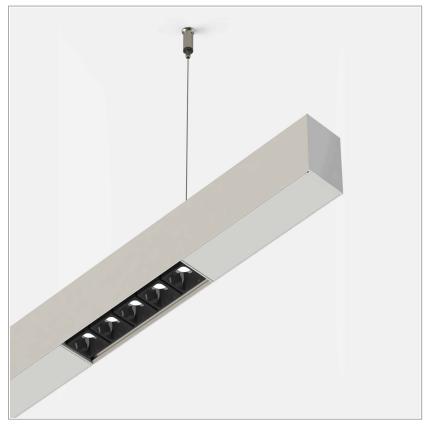

## File suspension with Leva group direct or direct/indirect light

code F1344.930Z/01

## PRODUCT DESCRIPTION

Direct light indoor suspension lamp made of extruded aluminum 6060, color rendering index CRI >90. Equipped with 3 groups Lever 5 spot series with high color rendering LED sources; temperature 3000K; fixed optics with aperture Asymmetric; protocol On/Off. Lamp with finish: white box black optic. Degree of protection IP20.