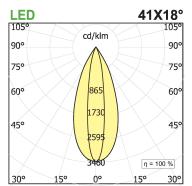

## PRODUCT DESCRIPTION

Direct light indoor suspension lamp made of extruded aluminum 6060, color rendering index CRI >90. Equipped with 3 groups Lever 5 spot series with high color rendering LED sources; temperature 3000K; fixed optics with aperture Asymmetric; protocol On/Off. Lamp with finish: white box black optic. Degree of protection IP20.

## **PRODUCT SPECS**

| Suspension              |
|-------------------------|
| Led                     |
| 15x2,2 W or 22 W        |
| 3000K                   |
| >90                     |
| Asymmetric              |
| White box - black optic |
| 1578 lm or 1052 lm      |
| 48 lm/W                 |
| 2                       |
| 50000h Ta 25° L90B10    |
| On/Off                  |
| E or D                  |
| 3.70 Kg                 |
| L1700 mm                |
| IP20                    |
|                         |