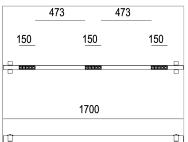

## **PRODUCT SPECS**

| Suspension              |
|-------------------------|
| Led                     |
| 15x2,2 W or 22 W        |
| 3000K                   |
| >90                     |
| Asymmetric              |
| White box - black optic |
| 1578 lm or 1052 lm      |
| 48 lm/W                 |
| 2                       |
| 50000h Ta 25° L90B10    |
| On/Off                  |
| E or D                  |
| 3.70 Kg                 |
| L1700 mm                |
| IP20                    |
|                         |