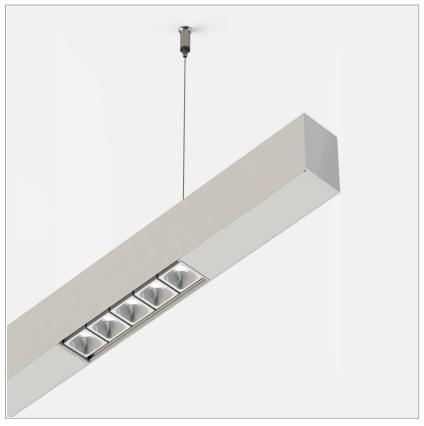

## PRODUCT DESCRIPTION

Direct light indoor suspension lamp made of extruded aluminum 6060, color rendering index CRI >90. Equipped with 3 groups Lever 5 spot series with high color rendering LED sources; temperature 3000K; fixed optics with aperture Spot; protocol On/Off. Lamp with finish: . Degree of protection IP20.

## **PRODUCT SPECS**

| Installation method       | Suspension                   |
|---------------------------|------------------------------|
| Light source              | Led                          |
| Absorbed power            | 15x2,2 W or 22 W             |
| Color temperature         | 3000K                        |
| Color rendering index CRI | >90                          |
| Optic                     | Spot                         |
| Finishing                 | 43 - Moka frame, black optic |
| Luminaire luminous flux   | 3255 lm or 2170 lm           |
| Luminous efficiency       | 99 lm/W                      |
| MacAdam color tolerance   | 2                            |
| Durata media stimata      | 50000h Ta 25° L90B10         |
| Protocol                  | On/Off                       |
| Energy efficiency class   | E or D                       |
| Weight                    | 3.70 Kg                      |
| Dimension                 | L1700 mm                     |
| IP Grade                  | IP20                         |