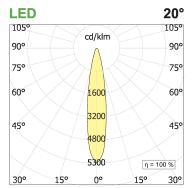

## **PRODUCT SPECS**

| Installation method       | Suspension                   |
|---------------------------|------------------------------|
| Light source              | Led                          |
| Absorbed power            | 15x2,2 W or 22 W             |
| Color temperature         | 3000K                        |
| Color rendering index CRI | >90                          |
| Optic                     | Spot                         |
| Finishing                 | 43 - Moka frame, black optic |
| Luminaire luminous flux   | 3255 lm or 2170 lm           |
| Luminous efficiency       | 99 lm/W                      |
| MacAdam color tolerance   | 2                            |
| Durata media stimata      | 50000h Ta 25° L90B10         |
| Protocol                  | On/Off                       |
| Energy efficiency class   | E or D                       |
| Weight                    | 3.70 Kg                      |
| Dimension                 | L1700 mm                     |
| IP Grade                  | IP20                         |