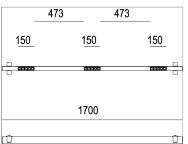

## **PRODUCT SPECS**

| Installation method       | Suspension                   |
|---------------------------|------------------------------|
| Light source              | Led                          |
| Absorbed power            | 15x2,2 W or 22 W             |
| Color temperature         | 3000K                        |
| Color rendering index CRI | >90                          |
| Optic                     | Spot                         |
| Finishing                 | 43 - Moka frame, black optic |
| Luminaire luminous flux   | 3255 lm or 2170 lm           |
| Luminous efficiency       | 99 lm/W                      |
| MacAdam color tolerance   | 2                            |
| Durata media stimata      | 50000h Ta 25° L90B10         |
| Protocol                  | On/Off                       |
| Energy efficiency class   | E or D                       |
| Weight                    | 3.70 Kg                      |
| Dimension                 | L1700 mm                     |
| IP Grade                  | IP20                         |