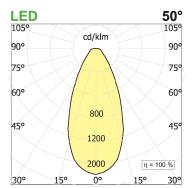

## PRODUCT DESCRIPTION

Direct light indoor suspension lamp made of extruded aluminum 6060, color rendering index CRI >90. Equipped with 3 groups Lever 5 spot series with high color rendering LED sources; temperature 3000K; fixed optics with aperture Wide; protocol On/Off. Lamp with finish: white box - black optic. Degree of protection IP20.

## **PRODUCT SPECS**

| Installation method       | Suspension              |
|---------------------------|-------------------------|
| Light source              | Led                     |
| Absorbed power            | 15x2,2 W or 22 W        |
| Color temperature         | 3000K                   |
| Color rendering index CRI | >90                     |
| Optic                     | Wide                    |
| Finishing                 | White box - black optic |
| Luminaire luminous flux   | 3255 lm or 2170 lm      |
| Luminous efficiency       | 99 lm/W                 |
| MacAdam color tolerance   | 2                       |
| Durata media stimata      | 50000h Ta 25° L90B10    |
| Protocol                  | On/Off                  |
| Energy efficiency class   | E or D                  |
| Weight                    | 3.70 Kg                 |
| Dimension                 | L1700 mm                |
| IP Grade                  | IP20                    |
|                           |                         |