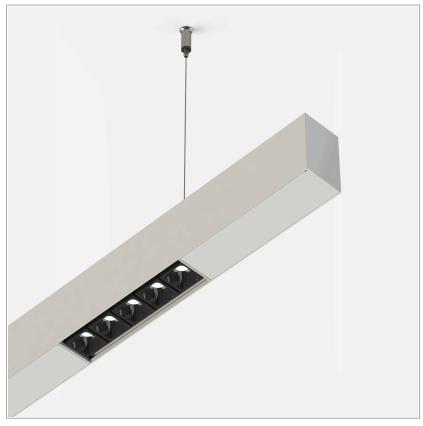

## File suspension with Leva group direct or direct/indirect light

code F1344.930W/01

## PRODUCT DESCRIPTION

Direct light indoor suspension lamp made of extruded aluminum 6060, color rendering index CRI >90. Equipped with 3 groups Lever 5 spot series with high color rendering LED sources; temperature 3000K; fixed optics with aperture Wide; protocol On/Off. Lamp with finish: white box - black optic. Degree of protection IP20.

## **PRODUCT SPECS**

| Installation method       | Suspension              |
|---------------------------|-------------------------|
| Light source              | Led                     |
| Absorbed power            | 15x2,2 W or 22 W        |
| Color temperature         | 3000K                   |
| Color rendering index CRI | >90                     |
| Optic                     | Wide                    |
| Finishing                 | White box - black optic |
| Luminaire luminous flux   | 3255 lm or 2170 lm      |
| Luminous efficiency       | 99 lm/W                 |
| MacAdam color tolerance   | 2                       |
| Durata media stimata      | 50000h Ta 25° L90B10    |
| Protocol                  | On/Off                  |
| Energy efficiency class   | E or D                  |
| Weight                    | 3.70 Kg                 |
| Dimension                 | L1700 mm                |
| IP Grade                  | IP20                    |
|                           |                         |