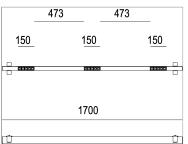

## **PRODUCT SPECS**

| Installation method       | Suspension              |
|---------------------------|-------------------------|
| Light source              | Led                     |
| Absorbed power            | 15x2,2 W or 22 W        |
| Color temperature         | 3000K                   |
| Color rendering index CRI | >90                     |
| Optic                     | Wide                    |
| Finishing                 | White box - black optic |
| Luminaire luminous flux   | 3255 lm or 2170 lm      |
| Luminous efficiency       | 99 lm/W                 |
| MacAdam color tolerance   | 2                       |
| Durata media stimata      | 50000h Ta 25° L90B10    |
| Protocol                  | On/Off                  |
| Energy efficiency class   | E or D                  |
| Weight                    | 3.70 Kg                 |
| Dimension                 | L1700 mm                |
| IP Grade                  | IP20                    |
|                           |                         |