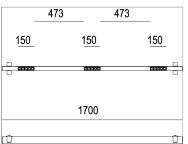

## **PRODUCT SPECS**

| Installation method       | Suspension              |
|---------------------------|-------------------------|
| Light source              | Led                     |
| Absorbed power            | 15x2,2 W or 22 W        |
| Color temperature         | 2700K                   |
| Color rendering index CRI | >90                     |
| Optic                     | Wide                    |
| Finishing                 | White box - black optic |
| Luminaire luminous flux   | 3225 lm or 2150 lm      |
| Luminous efficiency       | 98 lm/W                 |
| MacAdam color tolerance   | 2                       |
| Durata media stimata      | 50000h Ta 25° L90B10    |
| Protocol                  | On/Off                  |
| Energy efficiency class   | E or D                  |
| Weight                    | 3.70 Kg                 |
| Dimension                 | L1700 mm                |
| IP Grade                  | IP20                    |