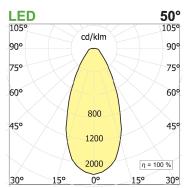

## PRODUCT DESCRIPTION

Direct light indoor suspension lamp made of extruded aluminum 6060, color rendering index CRI >90. Equipped with 3 groups Lever 5 spot series with high color rendering LED sources; temperature 2700K; fixed optics with aperture Wide; protocol On/Off. Lamp with finish: white box - black optic. Degree of protection IP20.

## **PRODUCT SPECS**

| Installation method       | Suspension              |
|---------------------------|-------------------------|
| Light source              | Led                     |
| Absorbed power            | 15x2,2 W or 22 W        |
| Color temperature         | 2700K                   |
| Color rendering index CRI | >90                     |
| Optic                     | Wide                    |
| Finishing                 | White box - black optic |
| Luminaire luminous flux   | 3225 lm or 2150 lm      |
| Luminous efficiency       | 98 lm/W                 |
| MacAdam color tolerance   | 2                       |
| Durata media stimata      | 50000h Ta 25° L90B10    |
| Protocol                  | On/Off                  |
| Energy efficiency class   | E or D                  |
| Weight                    | 3.70 Kg                 |
| Dimension                 | L1700 mm                |
| IP Grade                  | IP20                    |