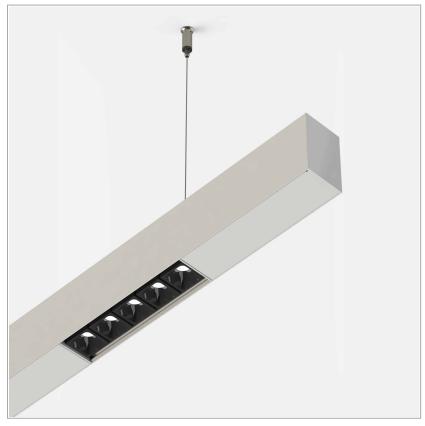

## File suspension with Leva group direct or direct/indirect light

code F1344.927W/01

## PRODUCT DESCRIPTION

Direct light indoor suspension lamp made of extruded aluminum 6060, color rendering index CRI >90. Equipped with 3 groups Lever 5 spot series with high color rendering LED sources; temperature 2700K; fixed optics with aperture Wide; protocol On/Off. Lamp with finish: white box - black optic. Degree of protection IP20.

## **PRODUCT SPECS**

| Installation method       | Suspension              |
|---------------------------|-------------------------|
| Light source              | Led                     |
| Absorbed power            | 15x2,2 W or 22 W        |
| Color temperature         | 2700K                   |
| Color rendering index CRI | >90                     |
| Optic                     | Wide                    |
| Finishing                 | White box - black optic |
| Luminaire luminous flux   | 3225 lm or 2150 lm      |
| Luminous efficiency       | 98 lm/W                 |
| MacAdam color tolerance   | 2                       |
| Durata media stimata      | 50000h Ta 25° L90B10    |
| Protocol                  | On/Off                  |
| Energy efficiency class   | E or D                  |
| Weight                    | 3.70 Kg                 |
| Dimension                 | L1700 mm                |
| IP Grade                  | IP20                    |